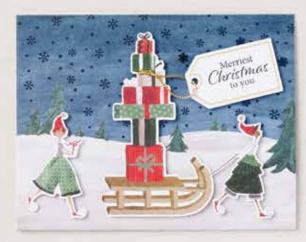

# Seasonal Crafting MADE EASY

Kits by Stampin' Up! are the fun, stress-free way to have a holly, jolly Christmas. All-inclusive kits make it easy to create your own gift tags, cards, gift packaging, and more. With pre-cut pieces and simple instructions, you can skip the prep work and get right to the festivities!

CHOOSE | your Christmas kit online at STAMPINUP.UK/KITS OR STAMPINUP.NL/SETS.

Season's

Kits make great gifts—for yourself and others!

FEATURED KITS AVAILABLE SOON-ONLINE ONLY

INSPIRE · CREATE · SHARE

**DISCOVER** | Paper Pumpkin™