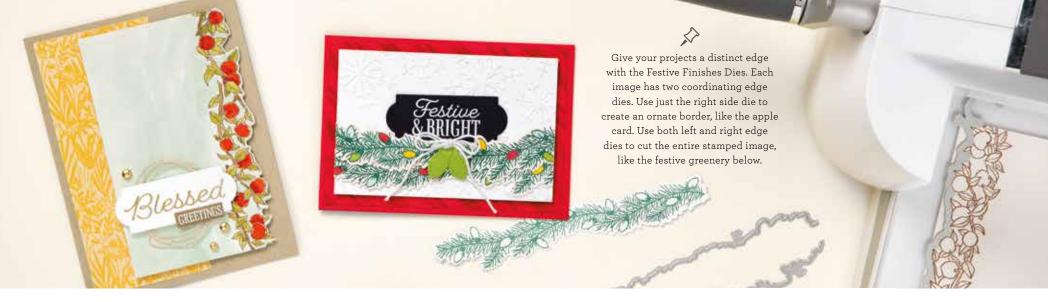

### FESTIVE & BRIGHT • 158536 | 25,00 € | £20.00

9 photopolymer stamps (suggested clear blocks: a, b, c, f) O Coordinates with Festive Finishes Dies

FESTIVE & BRIGHT BUNDLE 156566 | 63,00 € 56,50 € | £49.00 £44.00

Photopolymer Festive & Bright Stamp Set + Festive Finishes Dies (p. 71)

### FESTIVE FINISHES DIES • 156565 | 38,00 € | £29.00

Use with a Stampin' Cut & Emboss Machine (p. 12). 15 dies. Largest die:  $6" \times 1/2"$  (15.2  $\times$  1.3 cm).