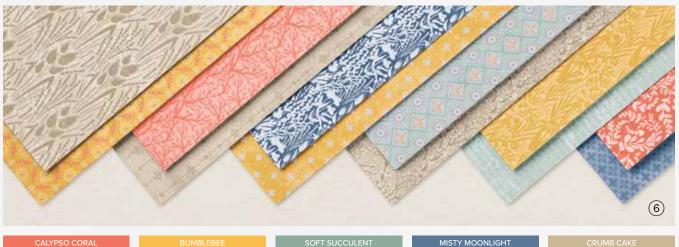

, c, g) O Coordinates with Frightful Tags Dies







FRIGHTFULLY CUTE BUNDLE 156493 | <del>56,00 €</del> 50,25 € | <del>£43.00</del> £38.50

Cling • Frightfully Cute Stamp Set + Frightful Tags Dies (p. 70)

FRIGHTFUL TAGS DIES • 156492 | 33,00 € | £25.00

Use with a Stampin' Cut & Emboss Machine (p. 12). 10 dies. Largest die: 1/2" x 2-1/2" ( $1.3 \times 6.4$  cm).







REALLY, I've been this cute ALL NINE LIVES!

My tail says it's the TWITCHING HOUR!

HEY, CRAZY CAT!

It's HALLOWEEN!



CLEVER CATS • 156490 | 21,00 € | £16.00

17 photopolymer stamps (suggested clear blocks: a, b, c, d) • Two-Step

Halloween!



BLACK 12" X 12" (30.5 X 30.5 CM) GLITTER PAPER • 153518 | 7,25 € | £5.50

RETURNING FAVE Cut with dies or punches (AC p. 147–166). 2 sheets. Acid free, lignin free.















### 1. NATURE'S HARVEST BUNDLE 156813 | <del>71,00 €</del> 63,75 € | <del>£55.00</del> £49.50

10% BUNDLED SAVINGS Cling • EN FR DE
Nature's Harvest Stamp Set
+ Harvest Dies (p. 71)

# 2. TIMEWORN TYPE 3D EMBOSSING FOLDER 156505 | 12,00 $\odot$ | £9.25

6" x 6-1/4" (15.2 x 15.9 cm).

# 3. 3/8" (1 CM) DIAMOND WEAVE RIBBON 156507 | 12,00 € | £9.25

10 yards (9.1 m).

# 4. BRUSHED METALLIC ADHESIVE-BACKED DOTS • 156506 | 11,00 € | £8.25

90 pieces: 30 each of 3 colours. 2 sizes: 4 mm, 5 mm. Bronze, copper, gold.

### 5. CORK 12" X 12" (30.5 X 30.5 CM) SPECIALTY PAPER • 156393 | 9,00 € | £7.00 2 sheets.

### 6. HARVEST MEADOW 12" X 12" (30.5 X 30.5 CM) DESIGNER SERIES PAPER 156494 | 14,00 € | £10.75

12 sheets: 2 each of 6 double-sided designs\*. Acid free, lignin free.

\*Visit stampinup.uk