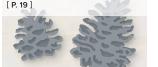

#### CHRISTMAS PINECONE DIES • 156309 | 54,00 € | £42.00

Use with a Stampin' Cut & Emboss Machine (p. 12). 8 dies. Largest die: 5-1/4" x 4" (13.3 x 10.2 cm).