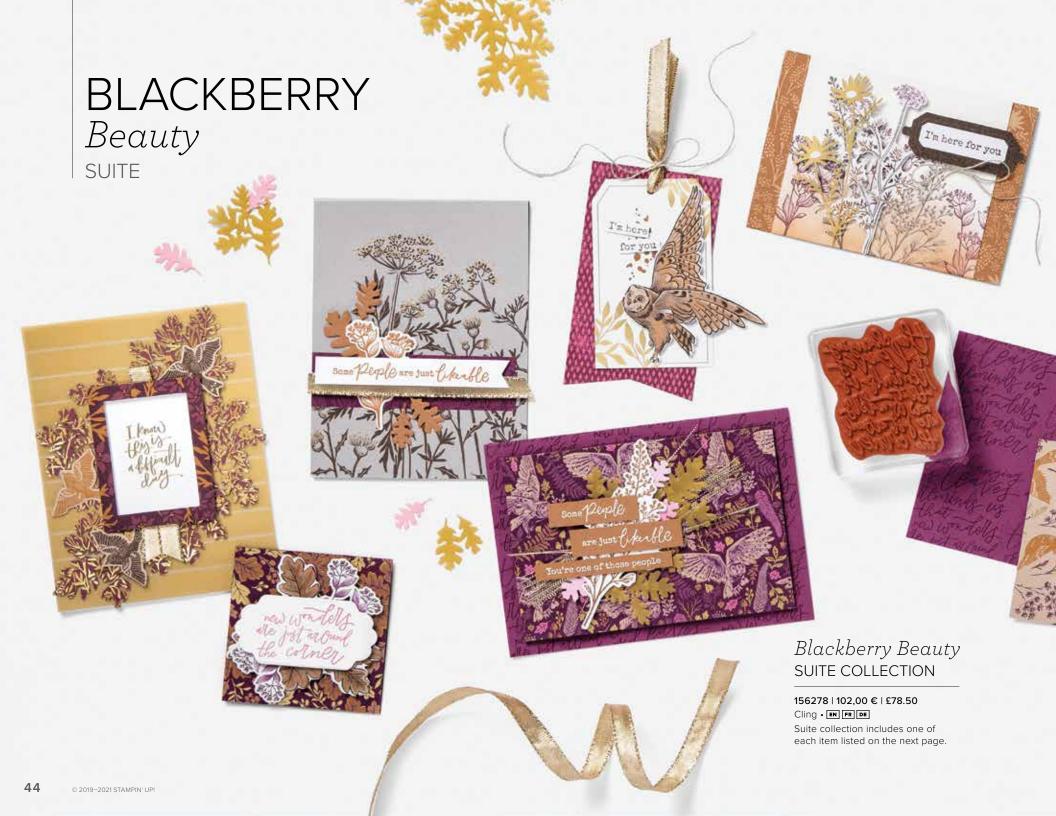

### BEAUTY OF TOMORROW 156459 | 27,00 € | £20.00

9 cling stamps (suggested clear blocks: c, e, g) • EN FR DE O Coordinates with Beautiful Leaves Dies

### BEAUTIFUL LEAVES DIES 156468 | 41,00 € | £32.00

Use with a Stampin' Cut & Emboss Machine (p. 12). 8 dies. Largest die: 6-1/4" x 4" (15.9 x 10.2 cm).

### 1. BEAUTY OF TOMORROW BUNDLE 156819 | 68,00 € 61,00 € | £52.00 £46.75

10% BUNDLED SAVINGS Cling • EN FR DB Beauty of Tomorrow Stamp Set + Beautiful Leaves Dies (p. 69)

### 2. GOLD 12" X 12" (30.5 X 30.5 CM) SHIMMER VELLUM • 156471 | 6,00 € | £4.75 Cut with dies or punches (AC p. 147–166). 2 sheets. Acid free, lignin free.

3. BLACKBERRY BEAUTY
EPHEMERA PACK • 156469 | 7,25 € | £5.50
40 pre-cut pieces. 2 each of 20 designs.
Includes gold foil. Largest piece: 3-3/8" x 4-3/16"

# 4. GOLD 3/8" (1 CM) SHIMMER RIBBON 156470 | 9,75 € | £7.50 10 yards (9.1 m).

 $(8.6 \times 10.6 \text{ cm}).$ 

5. BLACKBERRY BEAUTY 12" X 12" (30.5 X 30.5 CM) SPECIALTY DESIGNER SERIES PAPER • 156458 | 18,00 € | £14.00 12 sheets: 2 each of 6 double-sided designs\*. Acid free, lignin free.