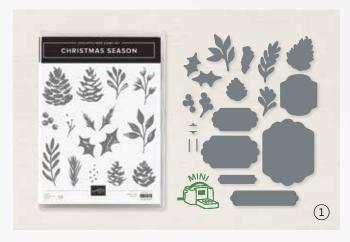

#### 1. CHRISTMAS SEASON BUNDLE 156801 | <del>73,00 €</del> 65,50 € | <del>£55.00</del> £49.50

10% BUNDLED SAVINGS Photopolymer Christmas Season Stamp Set + Seasonal Labels Dies (p. 66)

14 photopolymer stamps (suggested clear blocks: b, c, d) • Two-Step O Coordinates with Seasonal Labels Dies

CHRISTMAS SEASON BUNDLE 156801 | <del>73,00 €</del> 65,50 € | <del>£55.00</del> £49.50

Photopolymer

Christmas Season Stamp Set + Seasonal Labels Dies (p. 66)

#### SEASONAL LABELS DIES • 156299 | 46,00 € | £35.00

Use with a Stampin' Cut & Emboss Machine (p. 12). 19 dies. Largest die:  $4" \times 3"$  (10.2  $\times$  7.6 cm).

merry christmas

season's greetings