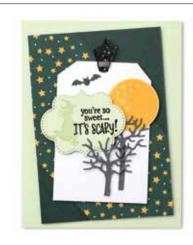

Sending healing thoughts
MAY NATURE'S BEAUTY BRING PEACE TO YOUR SOUL

A REMINDER TO NEVER FORGET how much you mean to me
AND SO MANY OTHERS

NATURE'S HARVEST • 156495 | 25,00 € | £20.00

7 cling stamps (suggested clear blocks: c, d, e, h) • EN FR DE O Coordinates with Harvest Dies

NATURE'S HARVEST BUNDLE 156813 | <del>71,00 €</del> 63,75 € | <del>£55.00</del> £49.50

Cling • EN FR DE
Nature's Harvest Stamp Set + Harvest Dies (p. 71)

### HARVEST DIES • 156504 | 46,00 € | £35.00

Use with a Stampin' Cut & Emboss Machine (p. 12). 8 dies. Largest die: 5-1/4" x 3/4" (13.3 x 1.9 cm).

-Much gratitude

& heartfelt wishes from our family

this wondrows season