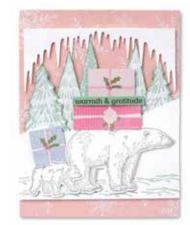

YOUR kindness MAKES THE WORLD A MORE beautiful PLACE TO BE

FOR you wishing

thank YOU

MAY YOU **ENJOY THE** 

**PEACE** 

OF THIS beautiful season

PEACEFUL CABIN • 156395 | 28,00 € | £21.00

11 cling stamps (suggested clear blocks: a, b, c, e, h) • EN FR DE O Coordinates with Cabin Dies

**BUNDLED SAVINGS** 

PEACEFUL CABIN BUNDLE 156816 | <del>73,00 €</del> 65,50 € | <del>£55.00</del> £49.50

Cling . EN FR DE Peaceful Cabin Stamp Set + Cabin Dies (p. 68)

### CABIN DIES • 156404 | 45,00 € | £34.00

Use with a Stampin' Cut & Emboss Machine (p. 12). 13 dies. Largest die: 6" x 2" (15.2 x 5.1 cm).