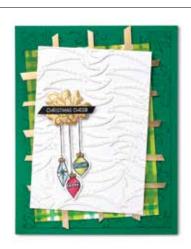

# Merry Thankful

Boo Season's Greetings

Christmas Cheer THROUGHOUT THE YEAR

TIME OF GIVING • 156509 | 24,00 € | £19.00

9 cling stamps (suggested clear blocks: a, b, c, d, g) • EN FR DE O Coordinates with Giving Gifts Dies

TIME OF GIVING BUNDLE 156762 | <del>62,00 €</del> 55,75 € | <del>£48.00</del> £43.00

Cling . EN FR DE

Time of Giving Stamp Set + Giving Gifts Dies (p. 71)

### GIVING GIFTS DIES • 156563 | 38,00 € | £29.00

Use with a Stampin' Cut & Emboss Machine (p. 12). 11 dies. Largest die: 3" x 1-1/2" (7.6 x 3.8 cm).

WONDERFUL GEMS 153536 | 9,75 € | £7.50

RETURNING FAVE Adhesive-backed, faceted gems with gold glitter flecks. 100 pieces in 2 colours. 2 sizes: 4 mm, 5 mm. Clear. Real Red.