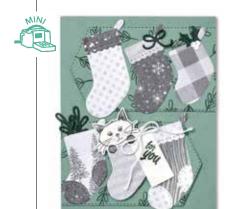

# SWEET Stockings

Christmas Greetings

156273 | 101,75 € | £77.00 Photopolymer • EN FR DE

Suite collection includes one of each item listed on the next page.

#### SWEET LITTLE STOCKINGS 156282 | 27,00 € | £20.00

22 photopolymer stamps (suggested clear blocks: a, b, d, h) • EN FR DE O Coordinates with Stockings Dies

SHOWN AT 100%

#### STOCKINGS DIES 156288 | 38,00 € | £29.00

Use with a Stampin' Cut & Emboss Machine (p. 12). 22 dies. Largest die: 2-1/2" x 4-1/2" (6.4 x 11.4 cm).

(1)