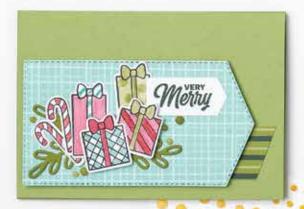

# SWEET Stockings

Christmas Greetings

156273 | 101,75 € | £77.00 Photopolymer • EN FR DE

Suite collection includes one of each item listed on the next page.

#### SWEET LITTLE STOCKINGS 156282 | 27,00 € | £20.00

22 photopolymer stamps (suggested clear blocks: a, b, d, h) • EN FR DE O Coordinates with Stockings Dies

SHOWN AT 100%

#### STOCKINGS DIES 156288 | 38,00 € | £29.00

Use with a Stampin' Cut & Emboss Machine (p. 12). 22 dies. Largest die: 2-1/2" x 4-1/2" (6.4 x 11.4 cm).

(1)