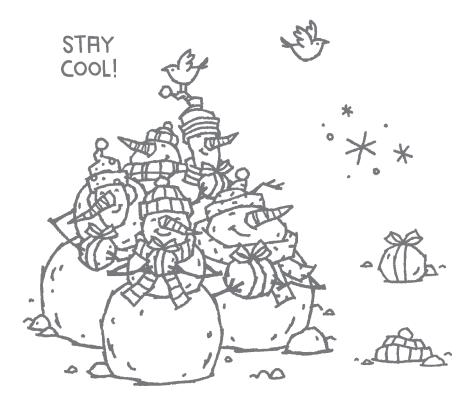

YOU'RE SNOW COOL!

WARM WINTER WISHES

SNOWBODY BETTER THRN YOU!

COLD HANDS WARM HEARTS WE WOULD MELT WITHOUT YOU!

SNOWFLAKE HUGS

SNOWBODY BETTER • 156446 | 25,00 € | £20.00 12 cling stamps (suggested clear blocks: a, b, e, g)