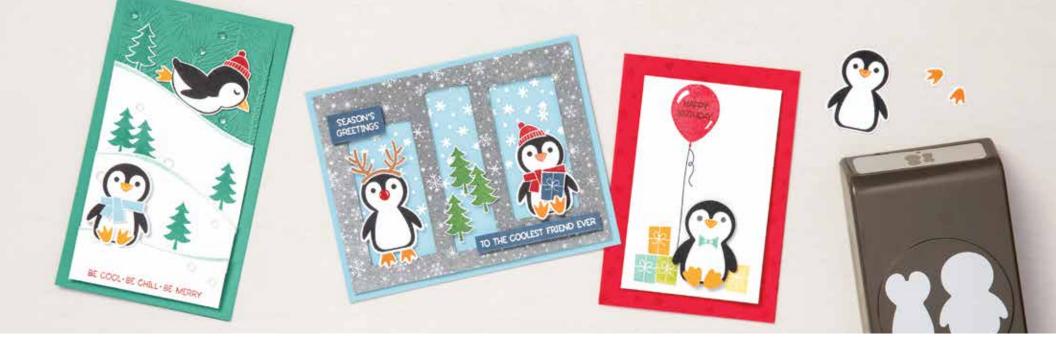

#### PENGUIN PLACE • 156410 | 21,00 € | £16.00

28 photopolymer stamps (suggested clear blocks: a, c, d, i) • EN FR DE NL O Coordinates with Penguin Builder Punch

PENGUIN PLACE BUNDLE 156789 | <del>43,00 €</del> 38,50 € | <del>£33.00</del> £29.50

Photopolymer  $\bullet$  EN FR DE NL

Penguin Place Stamp Set + Penguin Builder Punch (p. 68)

PENGUIN BUILDER PUNCH • 156452 | 22,00 € | £17.00

Largest punched image: 1-3/4" x 1-3/4" (4.4 x 4.4 cm).

SHOWN AT 60%\*