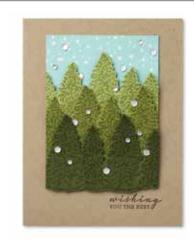

# Whimsy & Wonder SUITE COLLECTION

156276 | 97,00 € | £74.50

Cling . EN FR DE

Suite collection includes one of each item listed on the next page.

WHIMSICAL TREES • 156330 | 27,00 € | £20.00 10 cling stamps (suggested clear blocks: b, c, e) • EN FR DE

O Coordinates with Christmas Trees Dies

CHRISTMAS TREES DIES 156339 | 42,00 € | £33.00

Use with a Stampin' Cut & Emboss Machine (p. 12). 13 dies. Largest die: 2" x 4-3/4" (5.1 x 12.1 cm).

1. WHIMSICAL TREES BUNDLE 156810 | <del>69,00 €</del> 62,00 € | <del>£53.00</del> £47.50

10% BUNDLED SAVINGS Cling • EN FR DE
Whimsical Trees Stamp Set
+ Christmas Trees Dies (p. 67)

2. BLUSHING BRIDE 3/8" (1 CM) FRAYED GROSGRAIN RIBBON 156341 | 9,75 € | £7.50

3. WONDERFUL SNOWFLAKES

10 yards (9.1 m).

**156340** | **7,25** € | **£5.50** 24 iridescent foil snowflakes. 2-3/8" x 2-3/4" (6 x 7 cm).

4. WHIMSY & WONDER 12" X 12" (30.5 X 30.5 CM) SPECIALTY DESIGNER SERIES PAPER • 156329 | 18,00 € | £14.00 12 sheets: 2 each of 6 double-sided designs\*. Acid free, lignin free.