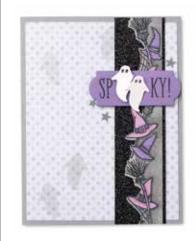

GREETINGS

SPOOKY!

Blessed

### FESTIVE & BRIGHT • 158536 | 25,00 € | £20.00

9 photopolymer stamps (suggested clear blocks: a, b, c, f) O Coordinates with Festive Finishes Dies

FESTIVE & BRIGHT BUNDLE 156566 | 63,00 € 56,50 € | £49.00 £44.00