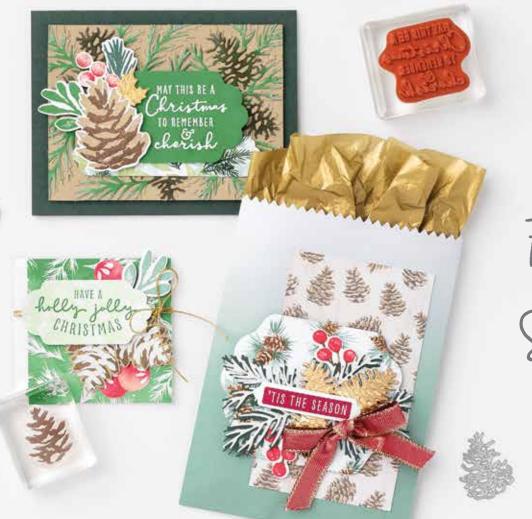

# PAINTED Christmas SUITE

# Painted Christmas SUITE COLLECTION

156274 | 171,00 € | £130.50

Photopolymer • Cling • EN FR DE NL

Suite collection includes one of each item listed on the next page.

#### 1. CHRISTMAS SEASON BUNDLE 156801 | <del>73,00 €</del> 65,50 € | <del>£55.00</del> £49.50

10% BUNDLED SAVINGS Photopolymer Christmas Season Stamp Set + Seasonal Labels Dies (p. 66)

#### 2. CHRISTMAS TO REMEMBER BUNDLE 156806 | <del>81,00 €</del> 72,75 € | <del>£62.00</del> £55.75

10% BUNDLED SAVINGS Cling . EN FR DE NL Christmas to Remember Stamp Set + Christmas Pinecone Dies (p. 66)

#### 3. GOLD HOLLY LEAVES • 156311 | 9,00 € | £7.00

30 pieces. 15 each of 2 sizes. Largest piece: 1/2" x 1" (1.3 x 2.5 cm).

#### 4. CHERRY COBBLER & GOLD 1/2" (1.3 CM) METALLIC RIBBON 156312 | 9,75 € | £7.50

10 yards (9.1 m).

#### 5. PAINTED CHRISTMAS 12" X 12" (30.5 X 30.5 CM) DESIGNER SERIES PAPER 156292 | 14,00 € | £10.75

12 sheets: 2 each of 6 double-sided designs\*. Acid free, lignin free.

\*Visit **stampinup.uk** or **stampinup.nl** and search by item number to see enlarged images and detailed product information.

'TIS THE SEASON

MAGIC IS IN THE AIR

MERRY merry christmas

Friends LIKE you MAKE THIS SEASON Special

COME TO YOU

AND MAY IT LAST THE whole year through

holly jolly CHRISTMAS MAY THIS BE A
Christmas
TO REMEMBER
Cherish

#### CHRISTMAS TO REMEMBER • 156300 | 27,00 € | £20.00

9 cling stamps (suggested clear blocks: c, g, h)  $\bullet$  EN FR DE NL

O Coordinates with Seasonal Labels Dies and Christmas Pinecone Dies

10%
BUNDLED SAVINGS

#### CHRISTMAS PINECONE DIES • 156309 | 54,00 € | £42.00

Use with a Stampin' Cut & Emboss Machine (p. 12). 8 dies. Largest die: 5-1/4" x 4" (13.3 x 10.2 cm).