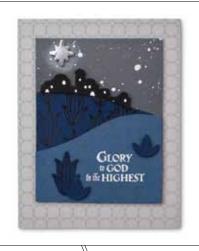

).

10%
BUNDLED SAVINGS

### FROSTED GINGERBREAD BUNDLE 156807 | <del>65,00 €</del> 58,50 € | <del>£51.00</del> £45.75

Photopolymer • EN FR DE Frosted Gingerbread Stamp Set (p. 10) + Gingerbread Dies







STITCHED SNOWFLAKES DIES 156455 | 41,00 € | £32.00

14 dies. Largest die: 6" x 1-1/2" (15.2 x 3.8 cm).

10%
BUNDLED SAVINGS

MERRY SNOWFLAKES BUNDLE 156792 | <del>66,00 €</del> 59,25 € | <del>£52.00</del> £46.75

Cling . EN FR DE

Merry Snowflakes Stamp Set (p. 13) + Stitched Snowflakes Dies







**STARLIT PUNCH • 156380 | 22,00 € | £17.00**Largest punched image: 1-1/2" x 1-1/2" (3.8 x 3.8 cm).

10%
BUNDLED SAVINGS

### STARS ARE SHINING BUNDLE 156780 | <del>41,00 €</del> 36,75 € | <del>£32.00</del> £28.75

Photopolymer • EN FR DE Stars Are Shining Stamp Set (p. 14) + Starlit Punch





## WISE MEN TIDINGS DIES 156381 | 34,00 € | £26.00

11 dies. Largest die: 3-1/2" x 3-3/4" (8.9 x 9.5 cm).

10%
BUNDLED SAVINGS

GREAT TIDINGS BUNDLE 156382 | <del>58,00 €</del> 52,00 € | <del>£45.00</del> £40.50

Cling • Great Tidings Stamp Set (p. 15) + Wise Men Tidings Dies





**SEASONAL LABELS DIES • 156299 | 46,00 € | £35.00** 19 dies. Largest die: 4" x 3" (10.2 x 7.6 cm).

10%
BUNDLED SAVINGS

CHRISTMAS SEASON BUNDLE 156801 | <del>73,00 €</del> 65,50 € | <del>£55.00</del> £49.50

Photopolymer

Christmas Season Stamp Set (p. 18) + Seasonal Labels Dies





CHRISTMAS PINECONE DIES 156309 | 54,00 € | £42.00

8 dies. Largest die: 5-1/4" x 4" (13.3 x 10.2 cm).

10%
BUNDLED SAVINGS

CHRISTMAS TO REMEMBER BUNDLE 156806 | <del>81,00 €</del> 72,75 € | <del>£62.00</del> £55.75

Cling . EN