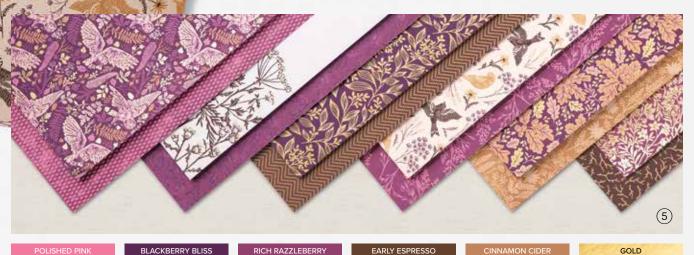

#### 5. PAINTED CHRISTMAS 12" X 12" (30.5 X 30.5 CM) DESIGNER SERIES PAPER 156292 | 14,00 € | £10.75

12 sheets: 2 each of 6 double-sided designs\*. Acid free, lignin free.

\*Visit **stampinup.uk** or **stampinup.nl** and search by item number to see enlarged images and detailed product information.