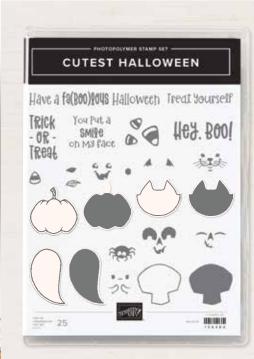

### CUTEST HALLOWEEN 156480 | 21,00 € | £16.00

25 photopolymer stamps (suggested clear blocks: a, b, g, h) • Two-Step O Coordinates with Halloween Punch

### HALLOWEEN PUNCH 156482 | 22,00 € | £17.00 Largest punched image:

Largest punched image: 1-1/4" x 1-3/4" (3.2 x 4.4 cm).

### 1. CUTEST HALLOWEEN BUNDLE 156483 | <del>43,00 €</del> 38,50 € | <del>£33.00</del> £29.50

10% BUNDLED SAVINGS Photopolymer Cutest Halloween Stamp Set + Halloween Punch (p. 70)