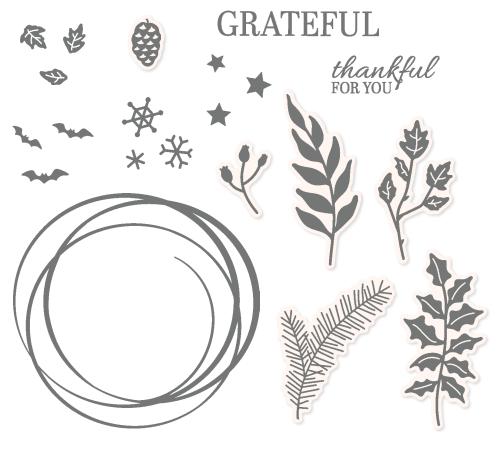

3,75 € | <del>£55.00</del> £49.50

Cling • EN FR DE
Nature's Harvest Stamp Set + Harvest Dies (p. 71)

### HARVEST DIES • 156504 | 46,00 € | £35.00

Use with a Stampin' Cut & Emboss Machine (p. 12). 8 dies. Largest die: 5-1/4" x 3/4" (13.3 x 1.9 cm).





-Much gratitude

& heartfelt wishes from our family

this wondrows season

sending love Cheers

and a happy new year to you and yours

-Merry Christmas

happiest holidays

HEARTFELT WISHES • 156541 | 25,00 € | £20.00

10 cling stamps (suggested clear blocks: g, h, i) • EN FR DE



HEARTWARMING HUGS 12" X 12" (30.5 X 30.5 CM) DESIGNER SERIES PAPER 153492 | 14.00  $\in$  | £10.75

RETURNING FAVE 12 sheets: 2 each of 6 double-sided designs\*.

# MERRY CHRISTMAS

HAPPY HALLOWEEN

may the *Sparkle* of the season warm your *heart* and *home* 





SPARKLE OF THE SEASON • 156518 | 21,00 € | £16.00

16 photopolymer stamps (suggested clear blocks: a, b, c, e, h) • EN FR DE O Coordinates with Seasonal Swirls Dies



SPARKLE OF THE SEASON BUNDLE 156765 | <del>62,00 €</del> 55,75 € | <del>£48.00</del> £43.00

Photopolymer • EN FR DE Sparkle of the Season Stamp Set + Seasonal Swirls Dies (p. 71) SEASONAL SWIRLS DIES • 156564 | 41,00 € | £32.00

Use with a Stampin' Cut & Emboss Machine (p. 12). 15 dies. Largest die: 3-3/4" x 3-1/4" (9.5 x 8.3 cm).





Birthday





Christmas:

HO

GHOULISH DELIGHTS

TRICK -OR-TREAT



LITTLE DELIGHTS • 156527 | 19,00 € | £15.00

12 photopolymer stamps (suggested clear blocks: b, c, d, g)



Tried & True



take time for you



BREATHE DEEP

may your JOURNEY take you to many new and EXCITING places



E