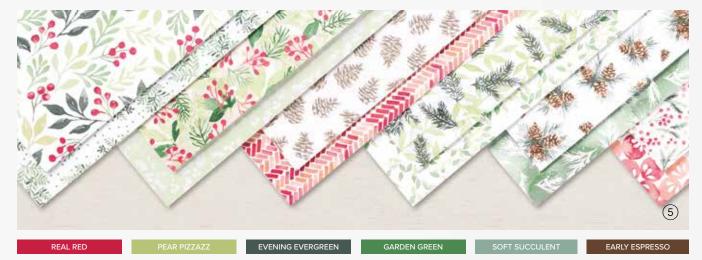

#### 5. PAINTED CHRISTMAS 12" X 12" (30.5 X 30.5 CM) DESIGNER SERIES PAPER 156292 | 14,00 € | £10.75

12 sheets: 2 each of 6 double-sided designs\*. Acid free, lignin free.

\*Visit **stampinup.uk** or **stampinup.nl** and search by item number to see enlarged images and detailed product information.