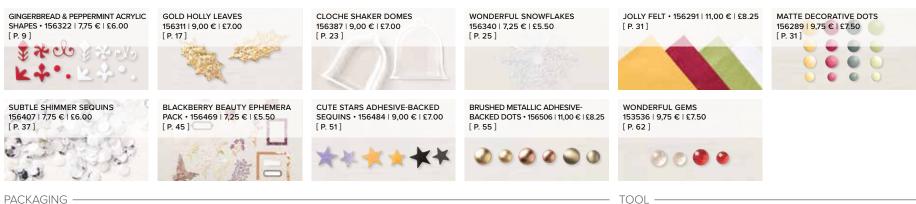

#### 6. GINGERBREAD & PEPPERMINT ACRYLIC SHAPES • 156322 | 7,75 € | £6.00

120 pieces: 60 each of 2 colours. Sized 3 mm-4 mm. Real Red, white.

Use to create textured backgrounds. Use with Embossing Paste and Palette Knives (AC p. 128) or Classic Stampin' Ink™ (AC p. 122–123, 126). 4 masks: 1 each of 4 designs. 6" x 6" (15.2 x 15.2 cm).

#### 3. GOLD HOLLY LEAVES • 156311 | 9,00 € | £7.00

30 pieces. 15 each of 2 sizes. Largest piece: 1/2" x 1" (1.3 x 2.5 cm).

#### CLOCHE SHAKER DOMES 156387 | 9,00 € | £7.00

Adhesive-backed plastic domes. 10 pieces. 3" x 3-1/8" (7.6 x 7.9 cm). Coordinates with the Classic Cloche Stamp Set and Cloche Dies. Coordinates with the Sweets & Treats Stamp Set (p. 11).

**156340** | **7,25** € | **£5.50** 24 iridescent foil snowflakes. 2-3/8" x 2-3/4" (6 x 7 cm).

4. WHIMSY & WONDER 12" X 12" (30.5 X 30.5 CM) SPECIALTY DESIGNER SERIES PAPER • 156329 | 18,00 € | £14.00 12 sheets: 2 each of 6 double-sided designs\*. Acid free, lignin free.

#### 2. JOLLY FELT • 156291 | 11,00 € | £8.25

4 sheets. 6" x 12" (15.2 x 30.5 cm). Bumblebee, Cherry Cobbler, Old Olive, white.

#### 3. MATTE DECORATIVE DOTS 156289 | 9.75 € | £7.50

Adhesive-backed enamel dots in ombre hues. 180 pieces: 45 each of 4 colours, 3 sizes: 3 mm. 4 mm, 5 mm. Bumblebee, Cherry Cobbler, Evening Evergreen, Old Olive.

## 4. SUBTLE SHIMMER SEQUINS 156407 | 7,75 € | £6.00

800 pieces: 200 of each colour in 2 sizes. 3 mm, 4 mm. Matte silver, matte white, metallic silver, pearl white.

5. WHITE 3/8" (1 CM) GLITTERED ORGANDY RIBBON • 156408 | 10,25 € | £8.00 10 yards (9.1 m).

### 3. CUTE STARS ADHESIVE-BACKED SEQUINS 156484 | 9.00 € | £7.00

150 pieces: 50 each of 3 colours. 2 sizes: 5 mm, 7 mm. Highland Heather, Pumpkin Pie, shimmery black.

# 4. BRUSHED METALLIC ADHESIVE-BACKED DOTS • 156506 | 11,00 € | £8.25

90 pieces: 30 each of 3 colours. 2 sizes: 4 mm, 5 mm. Bronze, copper, gold.

### GIVING GIFTS DIES • 156563 | 38,00 € | £29.00

Use with a Stampin' Cut & Emboss Machine (p. 12). 11 dies. Largest die: 3" x 1-1/2" (7.6 x 3.8 cm).

WONDERFUL GEMS 153536 | 9,75 € | £7.50

RETURNING FAVE Adhesive-backed, faceted gems with gold glitter flecks. 100 pieces in 2 colours. 2 sizes: 4 mm, 5 mm. Clear. Real Red.