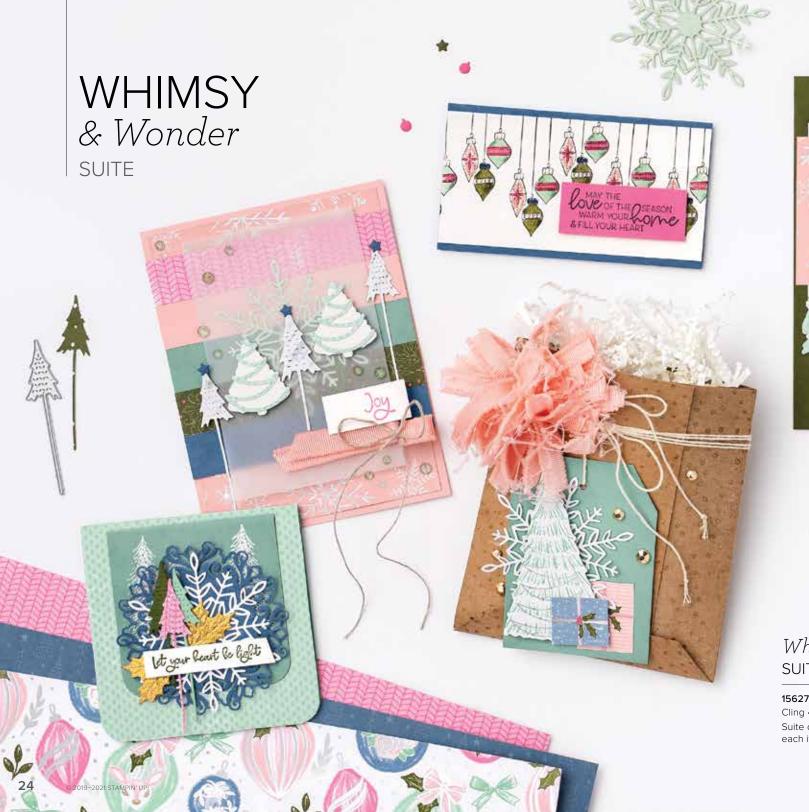

# Whimsy & Wonder SUITE COLLECTION

156276 | 97,00 € | £74.50

Cling . EN FR DE

Suite collection includes one of each item listed on the next page.

WHIMSICAL TREES • 156330 | 27,00 € | £20.00 10 cling stamps (suggested clear blocks: b, c, e) • EN FR DE

O Coordinates with Christmas Trees Dies

CHRISTMAS TREES DIES 156339 | 42,00 € | £33.00

Use with a Stampin' Cut & Emboss Machine (p. 12). 13 dies. Largest die: 2" x 4-3/4" (5.1 x 12.1 cm).

1. WHIMSICAL TREES BUNDLE 156810 | <del>69,00 €</del> 62,00 € | <del>£53.00</del> £47.50

10% BUNDLED SAVINGS Cling • EN FR DE
Whimsical Trees Stamp Set
+ Christmas Trees Dies (p. 67)

2. BLUSHING BRIDE 3/8" (1 CM) FRAYED GROSGRAIN RIBBON 156341 | 9,75 € | £7.50

3. WONDERFUL SNOWFLAKES

10 yards (9.1 m).

**156340** | **7,25** € | **£5.50** 24 iridescent foil snowflakes. 2-3/8" x 2-3/4" (6 x 7 cm).

4. WHIMSY & WONDER 12" X 12" (30.5 X 30.5 CM) SPECIALTY DESIGNER SERIES PAPER • 156329 | 18,00 € | £14.00 12 sheets: 2 each of 6 double-sided designs\*. Acid free, lignin free.