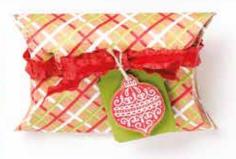

# Seasonal Crafting MADE EASY

Kits by Stampin' Up! are the fun, stress-free way to have a holly, jolly Christmas. All-inclusive kits make it easy to create your own gift tags, cards, gift packaging, and more. With pre-cut pieces and simple instructions, you can skip the prep work and get right to the festivities!

CHOOSE | your Christmas kit online at STAMPINUP.UK/KITS OR STAMPINUP.NL/SETS.

Season's

Kits make great gifts—for yourself and others!

FEATURED KITS AVAILABLE SOON-ONLINE ONLY

INSPIRE · CREATE · SHARE

**DISCOVER** | Paper Pumpkin™