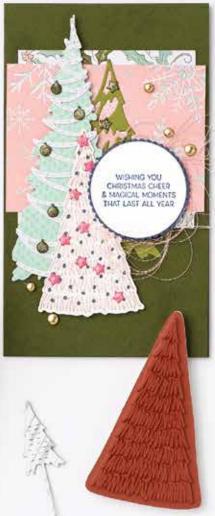

# Whimsy & Wonder SUITE COLLECTION

156276 | 97,00 € | £74.50

Cling . EN FR DE

Suite collection includes one of each item listed on the next page.

WHIMSICAL TREES • 156330 | 27,00 € | £20.00 10 cling stamps (suggested clear blocks: b, c, e) • EN FR DE

O Coordinates with Christmas Trees Dies

CHRISTMAS TREES DIES 156339 | 42,00 € | £33.00

Use with a Stampin' Cut & Emboss Machine (p. 12). 13 dies. Largest die: 2" x 4-3/4" (5.1 x 12.1 cm).

1. WHIMSICAL TREES BUNDLE 156810 | <del>69,00 €</del> 62,00 € | <del>£53.00</del> £47.50