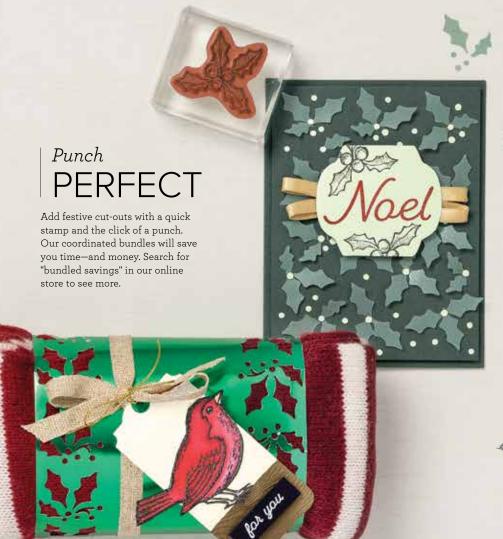

# Seasonal Crafting MADE EASY

Kits by Stampin' Up! are the fun, stress-free way to have a holly, jolly Christmas. All-inclusive kits make it easy to create your own gift tags, cards, gift packaging, and more. With pre-cut pieces and simple instructions, you can skip the prep work and get right to the festivities!

CHOOSE | your Christmas kit online at STAMPINUP.UK/KITS OR STAMPINUP.NL/SETS.

Season's

Kits make great gifts—for yourself and others!

FEATURED KITS AVAILABLE SOON-ONLINE ONLY

INSPIRE · CREATE · SHARE

**DISCOVER** | Paper Pumpkin™