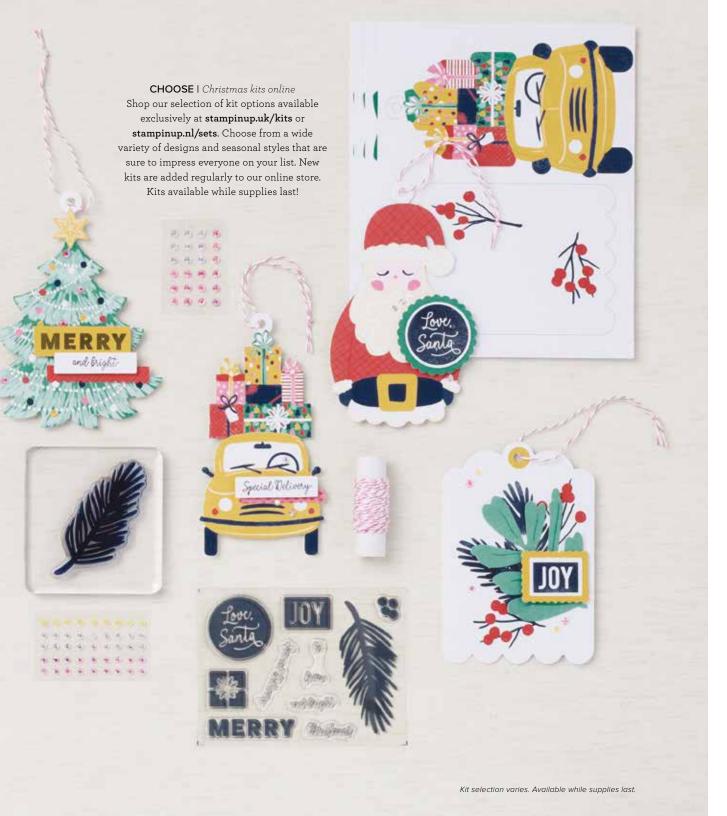

# Seasonal Crafting MADE EASY

Kits by Stampin' Up! are the fun, stress-free way to have a holly, jolly Christmas. All-inclusive kits make it easy to create your own gift tags, cards, gift packaging, and more. With pre-cut pieces and simple instructions, you can skip the prep work and get right to the festivities!

CHOOSE | your Christmas kit online at STAMPINUP.UK/KITS OR STAMPINUP.NL/SETS.

Season's

Kits make great gifts—for yourself and others!

FEATURED KITS AVAILABLE SOON-ONLINE ONLY

INSPIRE · CREATE · SHARE

**DISCOVER** | Paper Pumpkin™

Don't miss out on your chance to craft with Paper Pumpkin! Ask your demonstrator about our seasonal, limited-release Paper Pumpkin kits coming soon! These exclusive, one-of-a-kind kit designs are only available while supplies last!