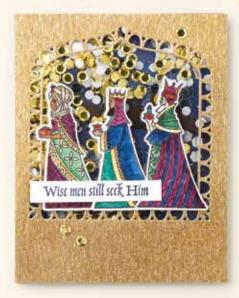

GLORY
to GOD
in the HIGHEST

Wise men still seek Him

#### GREAT TIDINGS • 156347 | 24,00 € | £19.00

10 cling stamps (suggested clear blocks: a, b, c, d) O Coordinates with Wise Men Tidings Dies

#### **GREAT TIDINGS BUNDLE** 156382 | <del>58,00 €</del> 52,00 € | <del>£45.00</del> £40.50

Cling • Great Tidings Stamp Set + Wise Men Tidings Dies (p. 66)

#### WISE MEN TIDINGS DIES • 156381 | 34,00 € | £26.00

Use with a Stampin' Cut & Emboss Machine (p. 12). 11 dies. Largest die: 3-1/2" x 3-3/4" (8.9 x 9.5 cm).