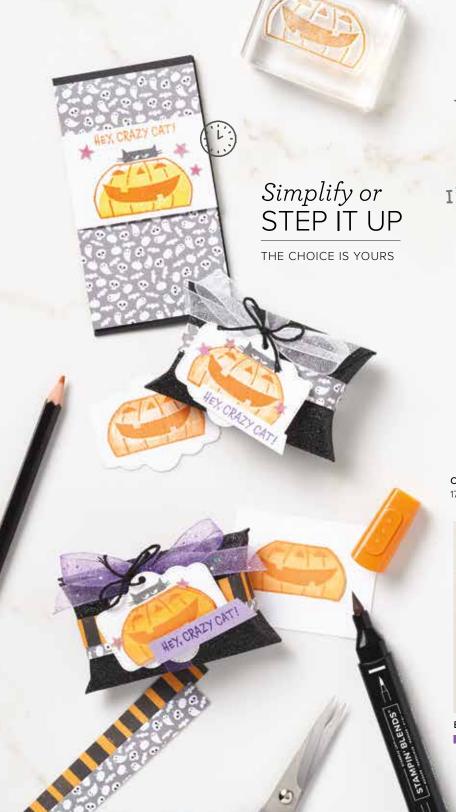

REALLY, I've been this cute ALL NINE LIVES!

My tail says it's the TWITCHING HOUR!

HEY, CRAZY CAT!

It's HALLOWEEN!

CLEVER CATS • 156490 | 21,00 € | £16.00

17 photopolymer stamps (suggested clear blocks: a, b, c, d) • Two-Step

Halloween!

BLACK 12" X 12" (30.5 X 30.5 CM) GLITTER PAPER • 153518 | 7,25 € | £5.50

RETURNING FAVE Cut with dies or punches (AC p. 147–166). 2 sheets. Acid free, lignin free.