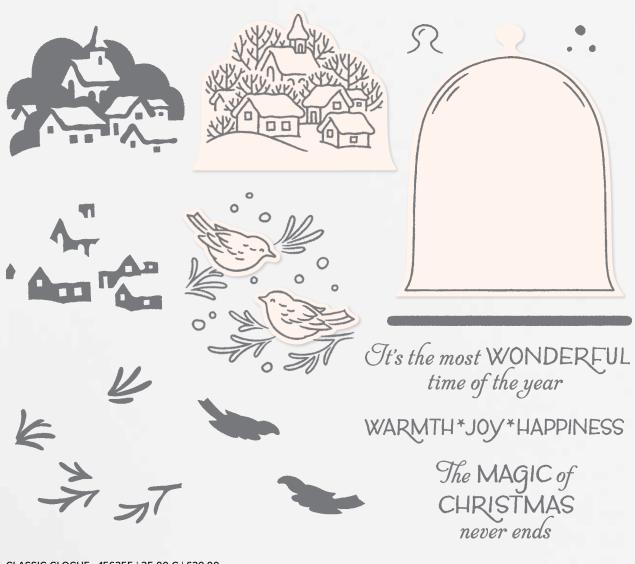

#### CLASSIC CLOCHE • 156355 | 25,00 € | £20.00

13 photopolymer stamps (suggested clear blocks: a, c, d) • Two-Step • EN FR DE O Coordinates with Cloche Dies

CLASSIC CLOCHE BUNDLE 156786 | <del>60,00 €</del> 54,00 € | <del>£47.00</del> £42.25

Photopolymer • EN FR DE
Classic Cloche Stamp Set + Cloche Dies (p. 67)

#### CLOCHE DIES • 156386 | 35,00 € | £27.00

Use with a Stampin' Cut & Emboss Machine (p. 12). 12 dies. Largest die:  $3" \times 2-1/4"$  (7.6  $\times 5.7$  cm).

#### CLOCHE SHAKER DOMES 156387 | 9,00 € | £7.00

Adhesive-backed plastic domes. 10 pieces. 3" x 3-1/8" (7.6 x 7.9 cm). Coordinates with the Classic Cloche Stamp Set and Cloche Dies. Coordinates with the Sweets & Treats Stamp Set (p. 11).