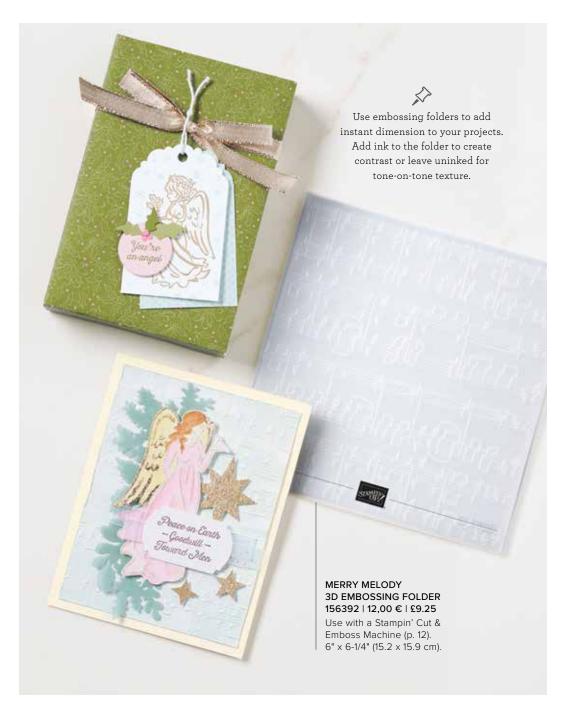

RETURNING FAVE Flocked velvet. Cut using dies or punches (AC p. 147–166) for touchable accents. 2 single-sided sheets. Acid free, lignin free.

Peace on Earth

- Goodwill 
Toward Men

You're an angel Sometimes angels are just good people with kind hearts

Blessings to you and yours this season and in the coming year

ANGELS OF PEACE • 156365 | 25,00 € | £20.00

8 cling stamps (suggested clear blocks: a, b, d, e) • EN FR DE

### MERRIEST MOMENTS • 156353 | 25,00 € | £20.00

16 photopolymer stamps (suggested clear blocks: a, b, c, d) • EN FR DE O Coordinates with Merriest Frames Hybrid Embossing Folder

### MERRIEST MOMENTS BUNDLE 156783 | <del>72,00 €</del> 64,75 € | <del>£56.00</del> £50.25

Photopolymer • EN FR DE Merriest Moments Stamp Set + Merriest Frames Hybrid Embossing Folder (p. 69)

### MERRIEST FRAMES HYBRID EMBOSSING FOLDER 156385 | 47,00 € | £36.00

Use with a Stampin' Cut & Emboss Machine (p. 12). 16 dies. Largest die: 5-1/2" x 4-1/4" (14 x 10.8 cm). 1 embossing folder. Embossing folder size: 4-1/2" x 6-1/4" (11.4 x 15.9 cm).