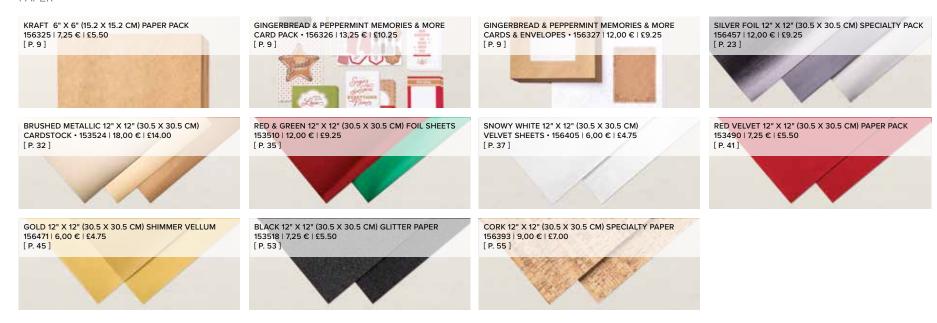

# GINGERBREAD

& Peppermint

SUITE

happy holidays!

156275 | 173,25 € | £134.50

Photopolymer • EN FR DE

Suite collection includes one of each item listed on the next page.

Frosted Gingerbread Stamp Set + Gingerbread Dies (p. 65)

3. GINGERBREAD & PEPPERMINT MEMORIES & MORE CARD PACK • 156326 | 13,25 € | £10.25 Includes 60 total double-sided cards\*. 36 cards sized 3" x 4" (7.6 x 10.2 cm), 18 cards sized 4" x 6" (10.2 x 15.2 cm), 4 sticker sheets, and 6 laser-cut specialty cards. Includes black and silver foiling.

## 4. GINGERBREAD & PEPPERMINT MEMORIES & MORE CARDS & ENVELOPES 156327 | 12.00 € | £9.25

20 card bases and 20 envelopes. Folded card size: 4-1/4" x 6-1/4" ( $10.8 \times 15.9$  cm).

#### SILVER FOIL 12" X 12" (30.5 X 30.5 CM) SPECIALTY PACK • 156457 | 12,00 € | £9.25

3 sheets: 1 of each finish. Brushed finish, matte finish, mirrored foil finish.

DELIVERING CHEER • 156368 | 22,00 € | £17.00 11 photopolymer stamps (suggested clear blocks: a, c, d)

BRUSHED METALLIC 12" X 12" (30.5 X 30.5 CM) CARDSTOCK • 153524 | 18,00 € | £14.00

RETURNING FAVE 6 single-sided sheets: 2 each of 3 colours. Acid free, lignin free. Bronze, copper, gold.

2. SNOWY WHITE 12" X 12" (30.5 X 30.5 CM)
VELVET SHEETS • 156405 | 6,00 € | £4.75
2 sheets. Flocked velvet.

SHARING WITH YOU THE Glory, Wonder & Miracle OF THIS HOLY SEASON

FOR UNTO US • 153335 | 25,00 € | £20.00

RETURNING FAVE 9 cling stamps (suggested clear blocks: b, c, h)

RED VELVET 12" X 12" (30.5 X 30.5 CM) PAPER PACK • 153490 | 7,25 € | £5.50

### 5. CORK 12" X 12" (30.5 X 30.5 CM) SPECIALTY PAPER • 156393 | 9,00 € | £7.00 2 sheets.

### 2. GOLD 12" X 12" (30.5 X 30.5 CM) SHIMMER VELLUM • 156471 | 6,00 € | £4.75 Cut with dies or punches (AC p. 147–166). 2 sheets. Acid free, lignin free.

3. BLACKBERRY BEAUTY
EPHEMERA PACK • 156469 | 7,25 € | £5.50
40 pre-cut pieces. 2 each of 20 designs.
Includes gold foil. Largest piece: 3-3/8" x 4-3/16"

Halloween!

BLACK 12" X 12" (30.5 X 30.5 CM) GLITTER PAPER • 153518 | 7,25 € | £5.50

RETURNING FAVE Cut with dies or punches (AC p. 147–166). 2 sheets. Acid free, lignin free.