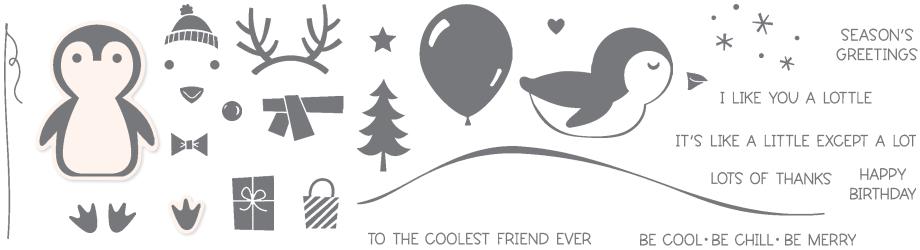

#### PENGUIN PLACE • 156410 | 21,00 € | £16.00

28 photopolymer stamps (suggested clear blocks: a, c, d, i) • EN FR DE NL O Coordinates with Penguin Builder Punch

PENGUIN PLACE BUNDLE 156789 | <del>43,00 €</del> 38,50 € | <del>£33.00</del> £29.50

Photopolymer  $\bullet$  EN FR DE NL

Penguin Place Stamp Set + Penguin Builder Punch (p. 68)

PENGUIN BUILDER PUNCH • 156452 | 22,00 € | £17.00

Largest punched image: 1-3/4" x 1-3/4" (4.4 x 4.4 cm).

SHOWN AT 60%\*