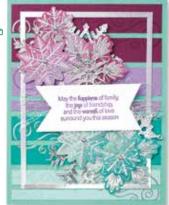

12 photopolymer stamps (suggested clear blocks: a, b, c, d) O Coordinates with Cloche Dies (p. 22)

May your days be merry and bright And may all your Christmases be white

merry everything

May the happiness of family, the joys of friendship, and the warmth of love surround you this season

#### MERRY SNOWFLAKES • 156419 | 25,00 € | £20.00

8 cling stamps (suggested clear blocks: b, c, d, h) • EN FR DE O Coordinates with Stitched Snowflakes Dies

MERRY SNOWFLAKES BUNDLE 156792 | <del>66,00 €</del> 59,25 € | <del>£52.00</del> £46.75

Merry Snowflakes Stamp Set + Stitched Snowflakes Dies (p. 65)

#### STITCHED SNOWFLAKES DIES • 156455 | 41,00 € | £32.00

Use with a Stampin' Cut & Emboss Machine (p. 12). 14 dies. Largest die: 6" x 1-1/2" (15.2 x 3.8 cm).