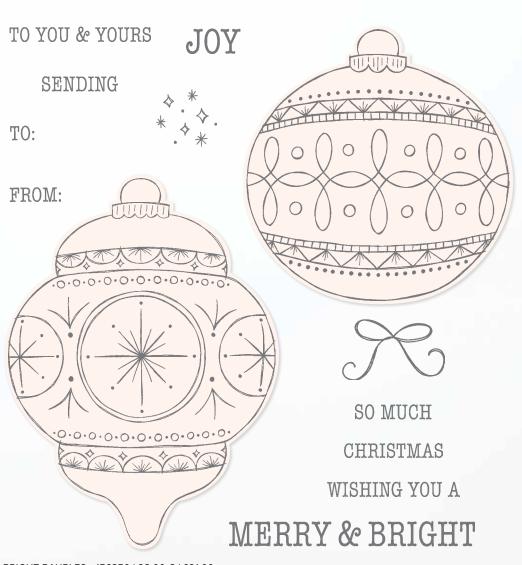

### BRIGHT BAUBLES • 156350 | 28,00 € | £21.00

12 cling stamps (suggested clear blocks: b, e, g, h) O Coordinates with Delicate Baubles Dies

BRIGHT BAUBLES BUNDLE 156384 | <del>70,00 €</del> 63,00 € | <del>£54.00</del> £48.50

Cling • Bright Baubles Stamp Set + Delicate Baubles Dies (p. 69)

DELICATE BAUBLES DIES • 156383 | 42,00 € | £33.00

Use with a Stampin' Cut & Emboss Machine (p. 12). 9 dies. Largest die: 3" x 4" (7.6 x 10.2 cm).