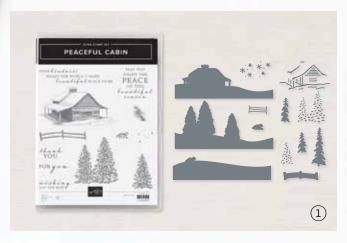

YOUR kindness MAKES THE WORLD A MORE beautiful PLACE TO BE

FOR you wishing

thank YOU

MAY YOU **ENJOY THE** 

**PEACE** 

OF THIS beautiful season

PEACEFUL CABIN • 156395 | 28,00 € | £21.00

11 cling stamps (suggested clear blocks: a, b, c, e, h) • EN FR DE O Coordinates with Cabin Dies

**BUNDLED SAVINGS** 

PEACEFUL CABIN BUNDLE 156816 | <del>73,00 €</del> 65,50 € | <del>£55.00</del> £49.50

Cling . EN FR DE Peaceful Cabin Stamp Set + Cabin Dies (p. 68)

### CABIN DIES • 156404 | 45,00 € | £34.00

Use with a Stampin' Cut & Emboss Machine (p. 12). 13 dies. Largest die: 6" x 2" (15.2 x 5.1 cm).