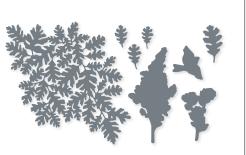

### BEAUTY OF TOMORROW 156459 | 27,00 € | £20.00

9 cling stamps (suggested clear blocks: c, e, g) • EN FR DE O Coordinates with Beautiful Leaves Dies

### BEAUTIFUL LEAVES DIES 156468 | 41,00 € | £32.00

Use with a Stampin' Cut & Emboss Machine (p. 12). 8 dies. Largest die: 6-1/4" x 4" (15.9 x 10.2 cm).