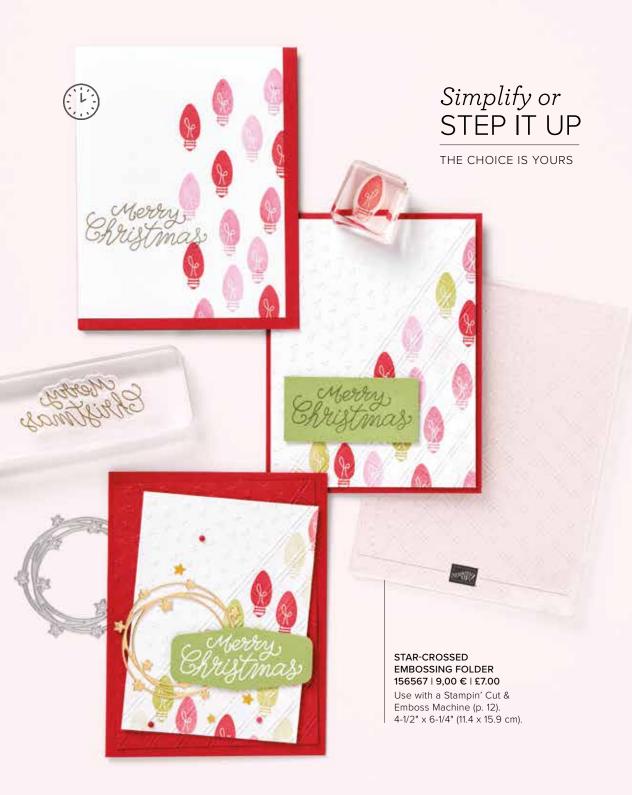

STAR-CROSSED EMBOSSING FOLDER 156567 | 9,00 € | £7.00 [P. 59]

MERRIEST FRAMES HYBRID EMBOSSING FOLDER 156385 | 47.00 € | £36.00 [P. 69]

HYBRID —

**DESIGNER SERIES PAPER\*** 

PAINTED CHRISTMAS 12" X 12" (30.5 X 30.5 CM) DESIGNER SERIES PAPER