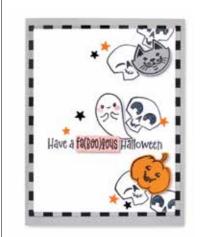

### CUTEST HALLOWEEN 156480 | 21,00 € | £16.00

25 photopolymer stamps (suggested clear blocks: a, b, g, h) • Two-Step O Coordinates with Halloween Punch

### HALLOWEEN PUNCH 156482 | 22,00 € | £17.00 Largest punched image:

Largest punched image: 1-1/4" x 1-3/4" (3.2 x 4.4 cm).

### 1. CUTEST HALLOWEEN BUNDLE 156483 | <del>43,00 €</del> 38,50 € | <del>£33.00</del> £29.50

10% BUNDLED SAVINGS Photopolymer Cutest Halloween Stamp Set + Halloween Punch (p. 70)

FLIRTY FLAMING

PUMPKIN PIE

OLD OLIVE

HIGHLAND HEATHER

BASIC BLACK

WITCH WAY TO THE CANDY? you're so sweet... IT'S SCARY

LESS
TRICKIN'
MORE
TREATIN'

batty for you

Happy Halloween to you

FRIGHTFULLY CUTE