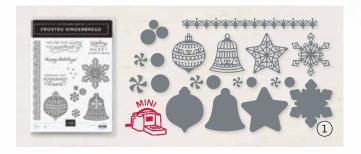

# GINGERBREAD

& Peppermint

SUITE

happy holidays!

156275 | 173,25 € | £134.50

Photopolymer • EN FR DE

Suite collection includes one of each item listed on the next page.

Frosted Gingerbread Stamp Set + Gingerbread Dies (p. 65)

1. FROSTED GINGERBREAD BUNDLE 156807 | <del>65,00 €</del> 58,50 € | <del>£51.00</del> £45.75 10% BUNDLED SAVINSS Photopolymer • EN FR DE

Use with a Stampin' Cut & Emboss Machine (p. 12). 11 dies. Assembled box size: 3-1/2" x 2" x 3/4" (8.9 x 5.1 x 1.9 cm).

#### FROSTED GINGERBREAD • 156314 | 25,00 € | £20.00

11 photopolymer stamps (suggested clear blocks: a, b, c, d, i) • EN FR  $\overline{\text{DE}}$  O Coordinates with Gingerbread Dies

FROSTED GINGERBREAD BUNDLE 156807 | <del>65,00 €</del> 58,50 € | <del>£51.00</del> £45.75

#### GINGERBREAD DIES • 156320 | 40,00 € | £31.00

Use with a Stampin' Cut & Emboss Machine (p. 12). 20 dies. Largest die: 6-1/4" x 1/4" ( $15.9 \times 6.4$  cm).

SWEETS & TREATS • 156561 | 21,00 € | £16.00