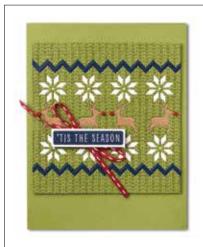

#### KNIT TOGETHER • 156416 | 21,00 € | £16.00 -

1 cling background stamp (suggested clear block: f) Measures 4-1/2" x 5-3/4" (11.4 x 14.6 cm) Coordinates with Knit Sweater Dies

KNIT TOGETHER BUNDLE 156454 | <del>62,00 €</del> 55,75 € | <del>£48.00</del> £43.00

Cling • Knit Together Background Stamp + Knit Sweater Dies (p. 68)