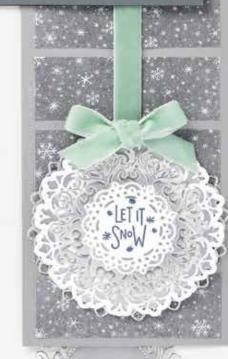

YOU'RE SNOW COOL!

WARM WINTER WISHES

SNOWBODY BETTER THRN YOU!

COLD HANDS WARM HEARTS WE WOULD MELT WITHOUT YOU!

SNOWFLAKE HUGS

SNOWBODY BETTER • 156446 | 25,00 € | £20.00 12 cling stamps (suggested clear blocks: a, b, e, g)