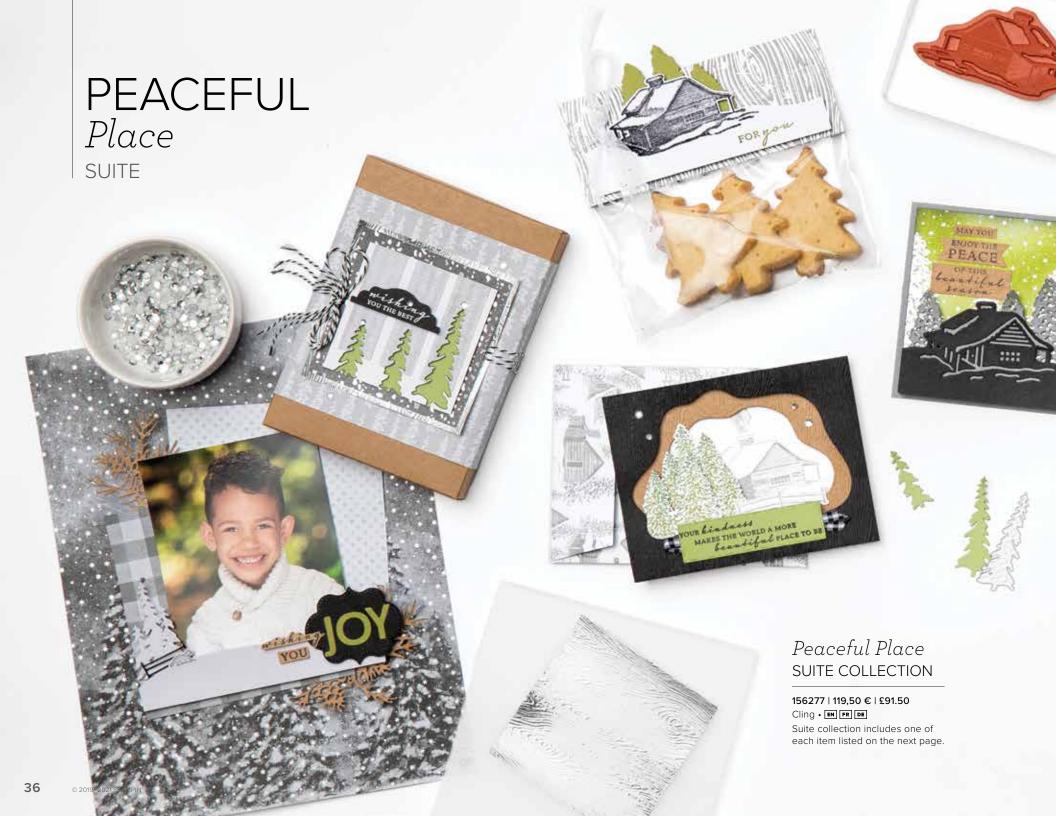

# PAINTED Christmas SUITE

# Painted Christmas SUITE COLLECTION

156274 | 171,00 € | £130.50

Photopolymer • Cling • EN FR DE NL

Suite collection includes one of each item listed on the next page.

#### 1. CHRISTMAS SEASON BUNDLE 156801 | <del>73,00 €</del> 65,50 € | <del>£55.00</del> £49.50

10% BUNDLED SAVINGS Photopolymer Christmas Season Stamp Set + Seasonal Labels Dies (p. 66)

#### 2. CHRISTMAS TO REMEMBER BUNDLE 156806 | <del>81,00 €</del> 72,75 € | <del>£62.00</del> £55.75

10% BUNDLED SAVINGS Cling . EN FR DE NL Christmas to Remember Stamp Set + Christmas Pinecone Dies (p. 66)

#### 3. GOLD HOLLY LEAVES • 156311 | 9,00 € | £7.00

30 pieces. 15 each of 2 sizes. Largest piece: 1/2" x 1" (1.3 x 2.5 cm).

#### 4. CHERRY COBBLER & GOLD 1/2" (1.3 CM) METALLIC RIBBON 156312 | 9,75 € | £7.50

10 yards (9.1 m).

#### 5. PAINTED CHRISTMAS 12" X 12" (30.5 X 30.5 CM) DESIGNER SERIES PAPER 156292 | 14,00 € | £10.75

12 sheets: 2 each of 6 double-sided designs\*. Acid free, lignin free.

\*Visit **stampinup.uk** or **stampinup.nl** and search by item number to see enlarged images and detailed product information.