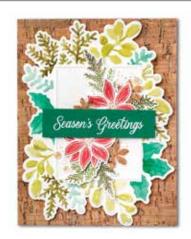

# PAINTED Christmas SUITE

# Painted Christmas SUITE COLLECTION

156274 | 171,00 € | £130.50

Photopolymer • Cling • EN FR DE NL

Suite collection includes one of each item listed on the next page.

#### SEASONAL LABELS DIES • 156299 | 46,00 € | £35.00

Use with a Stampin' Cut & Emboss Machine (p. 12). 19 dies. Largest die:  $4" \times 3"$  (10.2  $\times$  7.6 cm).

merry christmas

season's greetings