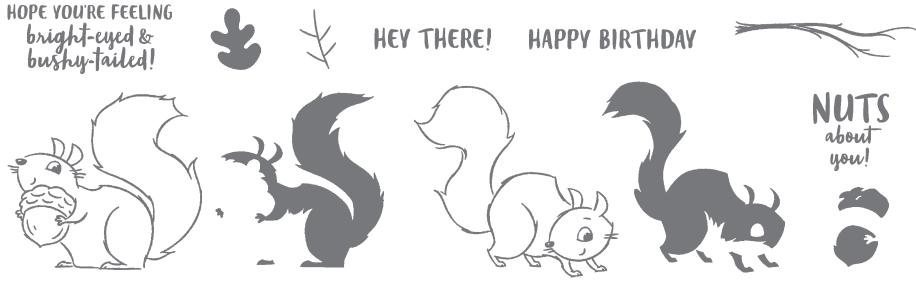

NUTS ABOUT SQUIRRELS • 156475 | 21,00 € | £16.00

13 photopolymer stamps (suggested clear blocks: a, b, c, d) • Two-Step