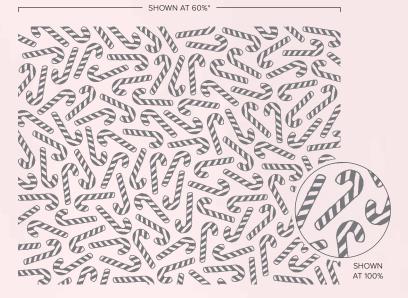

#### KNIT SWEATER DIES • 156453 | 41,00 € | £32.00

Use with a Stampin' Cut & Emboss Machine (p. 12). 9 dies. Largest die: 6" x 1/2" (15.2 x 1.3 cm).

and a self a self- a self- a self- a self-

CANDY CANES • 156373 | 21,00 € | £16.00

1 cling background stamp (suggested clear block: f) Measures 4-1/2" x 5-3/4" (11.4 x 14.6 cm)

RED & GREEN 12" X 12" (30.5 X 30.5 CM) FOIL SHEETS • 153510 | 12,00 € | £9.25 ■ 10.0 € | £9.25 ■ 10.0 € | £9.25 ■ 10.0 € | £9.25 ■ 10.0 € | £9.25 ■ 10.0 € | £9.25 ■ 10.0 € | £9.25 ■ 10.0 € | £9.25 ■ 10.0 € | £9.25 ■ 10.0 € | £9.25 ■ 10.0 € | £9.25 ■ 10.0 € | £9.25 ■ 10.0 € | £9.25 ■ 10.0 € | £9.25 ■ 10.0 € | £9.25 ■ 10.0 € | £9.25 ■ 10.0 € | £9.25 ■ 10.0 € | £9.25 ■ 10.0 € | £9.25 ■ 10.0 € | £9.25 ■ 10.0 € | £9.25 ■ 10.0 € | £9.25 ■ 10.0 € | £9.25 ■ 10.0 € | £9.25 ■ 10.0 € | £9.25 ■ 10.0 € | £9.25 ■ 10.0 € | £9.25 ■ 10.0 € | £9.25 ■ 10.0 € | £9.25 ■ 10.0 € | £9.25 ■ 10.0 € | £9.25 ■ 10.0 € | £9.25 ■ 10.0 € | £9.25 ■ 10.0 € | £9.25 ■ 10.0 € | £9.25 ■ 10.0 € | £9.25 ■ 10.0 € | £9.25 ■ 10.0 € | £9.25 ■ 10.0 € | £9.25 ■ 10.0 € | £9.25 ■ 10.0 € | £9.25 ■ 10.0 € | £9.25 ■ 10.0 € | £9.25 ■ 10.0 € | £9.25 ■ 10.0 € | £9.25 ■ 10.0 € | £9.25 ■ 10.0 € | £9.25 ■ 10.0 € | £9.25 ■ 10.0 € | £9.25 ■ 10.0 € | £9.25 ■ 10.0 € | £9.25 ■ 10.0 € | £9.25 ■ 10.0 € | £9.25 ■ 10.0 € | £9.25 ■ 10.0 € | £9.25 ■ 10.0 € | £9.25 ■ 10.0 € | £9.25 ■ 10.0 € | £9.25 ■ 10.0 € | £9.25 ■ 10.0 € | £9.25 ■ 10.0 € | £9.25 ■ 10.0 € | £9.25 ■ 10.0 € | £9.25 ■ 10.0 € | £9.25 ■ 10.0 € | £9.25 ■ 10.0 € | £9.25 ■ 10.0 € | £9.25 ■ 10.0 € | £9.25 ■ 10.0 € | £9.25 ■ 10.0 € | £9.25 ■ 10.0 € | £9.25 ■ 10.0 € | £9.25 ■ 10.0 € | £9.25 ■ 10.0 € | £9.25 ■ 10.0 € | £9.25 ■ 10.0 € | £9.25 ■ 10.0 € | £9.25 ■ 10.0 € | £9.25 ■ 10.0 € | £9.25 ■ 10.0 € | £9.25 ■ 10.0 € | £9.25 ■ 10.0 € | £9.25 ■ 10.0 € | £9.25 ■ 10.0 € | £9.25 ■ 10.0 € | £9.25 ■ 10.0 € | £9.25 ■ 10.0 € | £9.25 ■ 10.0 € | £9.25 ■ 10.0 € | £9.25 ■ 10.0 € | £9.25 ■ 10.0 € | £9.25 ■ 10.0 € | £9.25 ■ 10.0 € | £9.25 ■ 10.0 € | £9.25 ■ 10.0 € | £9.25 ■ 10.0 € | £9.25 ■ 10.0 € | £9.25 ■ 10.0 € | £9.25 ■ 10.0 € | £9.25 ■ 10.0 € | £9.25 ■ 10.0 € | £9.25 ■ 10.0 € | £9.25 ■ 10.0 € | £9.25 ■ 10.0 € | £9.25 ■ 10.0