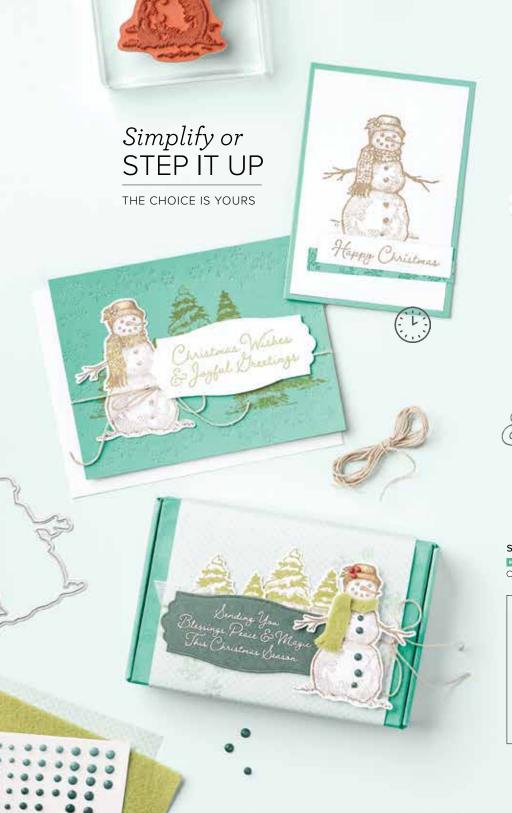

# Seasonal Crafting MADE EASY

Kits by Stampin' Up! are the fun, stress-free way to have a holly, jolly Christmas. All-inclusive kits make it easy to create your own gift tags, cards, gift packaging, and more. With pre-cut pieces and simple instructions, you can skip the prep work and get right to the festivities!