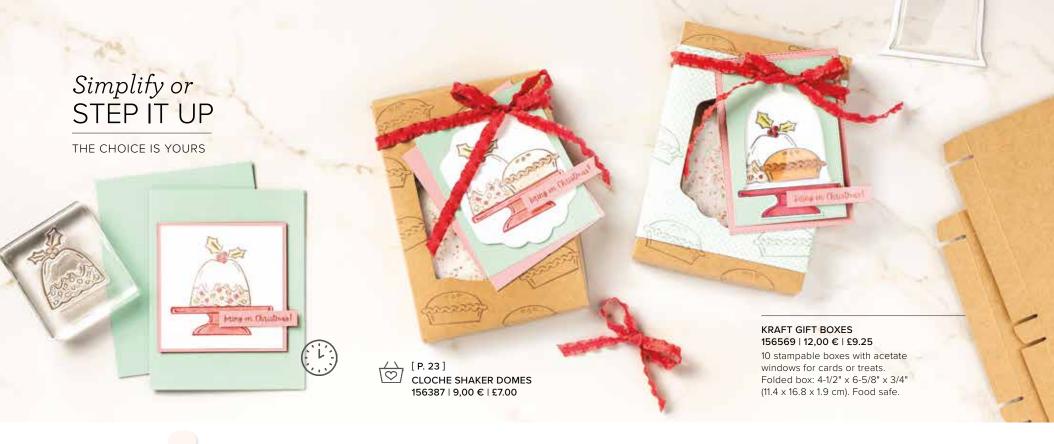

#### CLOCHE SHAKER DOMES 156387 | 9,00 € | £7.00

Adhesive-backed plastic domes. 10 pieces. 3" x 3-1/8" (7.6 x 7.9 cm). Coordinates with the Classic Cloche Stamp Set and Cloche Dies. Coordinates with the Sweets & Treats Stamp Set (p. 11).