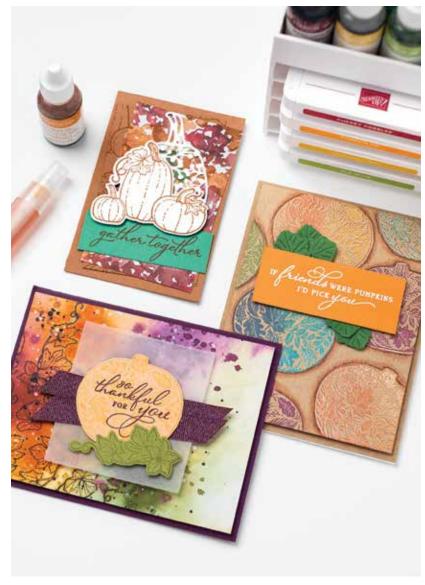

### PRETTY PUMPKINS • 156472 | 27,00 € | £20.00

8 cling stamps (suggested clear blocks: b, c, d, h) O Coordinates with Detailed Pumpkins Dies

PRETTY PUMPKINS BUNDLE 156478 | <del>62,00 €</del> 55,75 € | <del>£47.00</del> £42.25

Cling

Pretty Pumpkins Stamp Set + Detailed Pumpkins Dies (p. 70)

DETAILED PUMPKINS DIES • 156477 | 35,00 € | £27.00

Use with a Stampin' Cut & Emboss Machine (p. 12). 10 dies. Largest die:  $3-1/4" \times 2" (8.3 \times 5.1 \text{ cm})$ .

NUTS ABOUT SQUIRRELS • 156475 | 21,00 € | £16.00

13 photopolymer stamps (suggested clear blocks: a, b, c, d) • Two-Step

### CUTEST HALLOWEEN 156480 | 21,00 € | £16.00

25 photopolymer stamps (suggested clear blocks: a, b, g, h) • Two-Step O Coordinates with Halloween Punch

### HALLOWEEN PUNCH 156482 | 22,00 € | £17.00 Largest punched image:

Largest punched image: 1-1/4" x 1-3/4" (3.2 x 4.4 cm).

### 1. CUTEST HALLOWEEN BUNDLE 156483 | <del>43,00 €</del> 38,50 € | <del>£33.00</del> £29.50

10% BUNDLED SAVINGS Photopolymer Cutest Halloween Stamp Set + Halloween Punch (p. 70)

## 2. TOMBSTONE TREAT BOXES 156486 | 12,00 € | £9.25

8 adhesive paper boxes. 3-1/2" x 5" x 1-1/4"  $(8.9 \times 12.7 \times 3.2 \text{ cm})$ . Stampable, food safe. Basic Gray.

### 3. CUTE STARS ADHESIVE-BACKED SEQUINS 156484 | 9.00 € | £7.00

150 pieces: 50 each of 3 colours. 2 sizes: 5 mm, 7 mm. Highland Heather, Pumpkin Pie, shimmery black.

### 4. BLACK & WHITE 1/4" (6.4 MM) GINGHAM RIBBON • 156485 | 8,50 € | £6.50 10 yards (9.1 m).

### 5. CUTE HALLOWEEN 6" X 6" (15.2 X 15.2 CM) DESIGNER SERIES PAPER 156479 | 14,00 € | £10.75

48 sheets: 6 each of 8 double-sided designs\*. Acid free, lignin free.

\*Visit **stampinup.uk** or **stampinup.nl** and search by item number to see enlarged images and detailed product information.

FLIRTY FLAMING

PUMPKIN PIE

OLD OLIVE

HIGHLAND HEATHER

BASIC BLACK

WITCH WAY TO THE CANDY? you're so sweet... IT'S SCARY

LESS
TRICKIN'
MORE
TREATIN'

batty for you

Happy Halloween to you

FRIGHTFULLY CUTE