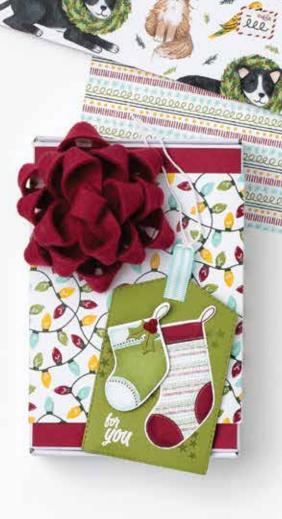

# SWEET Stockings

Christmas Greetings

156273 | 101,75 € | £77.00 Photopolymer • EN FR DE

Suite collection includes one of each item listed on the next page.

#### SWEET LITTLE STOCKINGS 156282 | 27,00 € | £20.00

22 photopolymer stamps (suggested clear blocks: a, b, d, h) • EN FR DE O Coordinates with Stockings Dies

SHOWN AT 100%

#### STOCKINGS DIES 156288 | 38,00 € | £29.00

Use with a Stampin' Cut & Emboss Machine (p. 12). 22 dies. Largest die: 2-1/2" x 4-1/2" (6.4 x 11.4 cm).

(1)