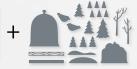

#### CLASSIC CLOCHE • 156355 | 25,00 € | £20.00

13 photopolymer stamps (suggested clear blocks: a, c, d) • Two-Step • EN FR DE O Coordinates with Cloche Dies

CLASSIC CLOCHE BUNDLE 156786 | <del>60,00 €</del> 54,00 € | <del>£47.00</del> £42.25

#### CLOCHE DIES • 156386 | 35,00 € | £27.00

Use with a Stampin' Cut & Emboss Machine (p. 12). 12 dies. Largest die:  $3" \times 2-1/4"$  (7.6  $\times 5.7$  cm).