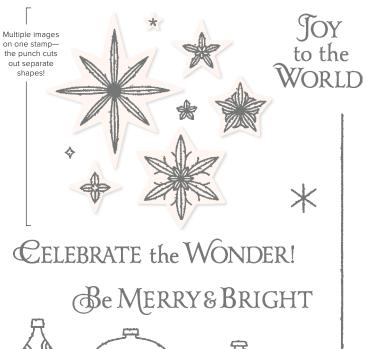

## The STARS are SHINING **BRIGHTLY**

## Twinkle Twinkle Christmas Star

12 photopolymer stamps (suggested clear blocks: a, b, c, d) • EN FR DE

STARLIT PUNCH • 156380 | 22,00 € | £17.00

Largest punched image: 1-3/4" x 1-1/2" (4.4 x 3.8 cm).

Good tidings of GREAT JOY

\*Visit **stampinup.uk** or **stampinup.nl** and search by item number to see enlarged images and detailed product information.

PEPPERMINT

happy holidays!

Multiple images
on one stamp—
the die cuts out
separate shapes!