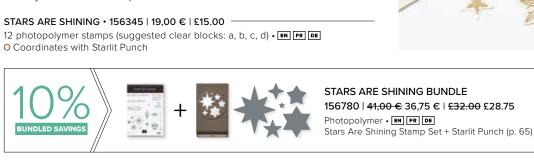

## The STARS are SHINING **BRIGHTLY**

## Twinkle Twinkle Christmas Star

12 photopolymer stamps (suggested clear blocks: a, b, c, d) • EN FR DE

STARLIT PUNCH • 156380 | 22,00 € | £17.00

Largest punched image: 1-3/4" x 1-1/2" (4.4 x 3.8 cm).

Good tidings of GREAT JOY

**STARLIT PUNCH • 156380 | 22,00 € | £17.00**Largest punched image: 1-1/2" x 1-1/2" (3.8 x 3.8 cm).

10%
BUNDLED SAVINGS

### STARS ARE SHINING BUNDLE 156780 | <del>41,00 €</del> 36,75 € | <del>£32.00</del> £28.75

Photopolymer • EN FR DE Stars Are Shining Stamp Set (p. 14) + Starlit Punch