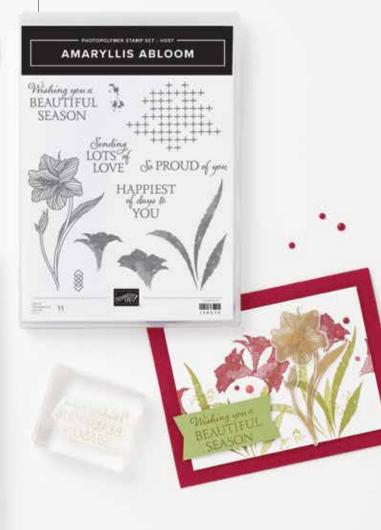

### AMARYLLIS ABLOOM

### 156570 | 12,00 € | £9.00 (20,00 € | £15.00 VALUE)

HOST 11 photopolymer stamps • EN FR DE (suggested clear blocks: a, b, c, e)