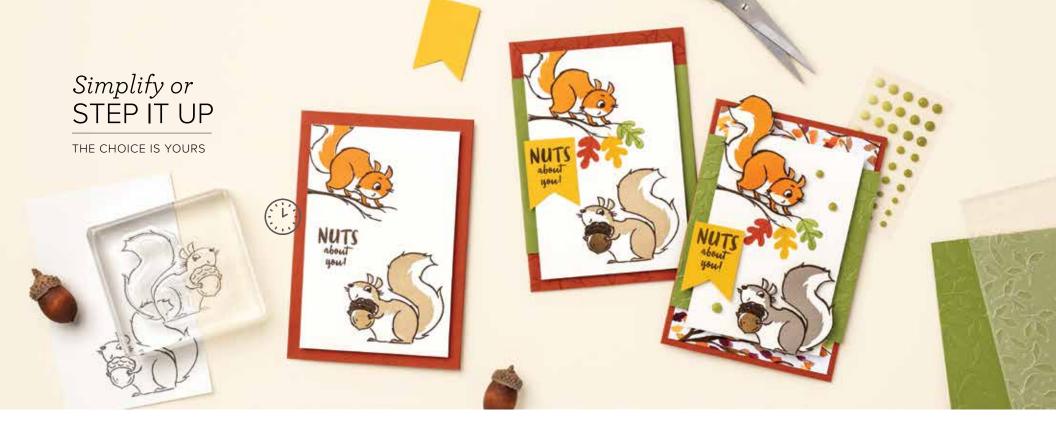

### PRETTY PUMPKINS • 156472 | 27,00 € | £20.00

8 cling stamps (suggested clear blocks: b, c, d, h) O Coordinates with Detailed Pumpkins Dies

PRETTY PUMPKINS BUNDLE 156478 | <del>62,00 €</del> 55,75 € | <del>£47.00</del> £42.25

Cling

Pretty Pumpkins Stamp Set + Detailed Pumpkins Dies (p. 70)

DETAILED PUMPKINS DIES • 156477 | 35,00 € | £27.00

Use with a Stampin' Cut & Emboss Machine (p. 12). 10 dies. Largest die:  $3-1/4" \times 2" (8.3 \times 5.1 \text{ cm})$ .

NUTS ABOUT SQUIRRELS • 156475 | 21,00 € | £16.00

13 photopolymer stamps (suggested clear blocks: a, b, c, d) • Two-Step