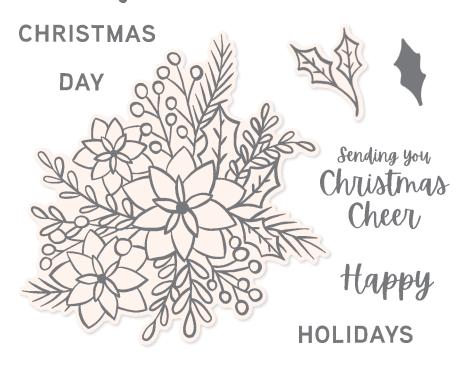

### **HAPPY CHRISTMAS**

FROM MY HOME TO YOURS

Happy wishes to you and yours!

Season's Greetings

14 photopolymer stamps (suggested clear blocks: a, d, e, g) • Two-Step O Coordinates with Christmas Cheer Dies

Words of Cheer Stamp Set + Christmas Cheer Dies (p. 66)

#### CHRISTMAS CHEER DIES • 156388 | 42,00 $\in$ | £33.00

Use with a Stampin' Cut & Emboss Machine (p. 12). 12 dies. Largest die: 1/4" x 5" (0.6 x 12.7 cm).