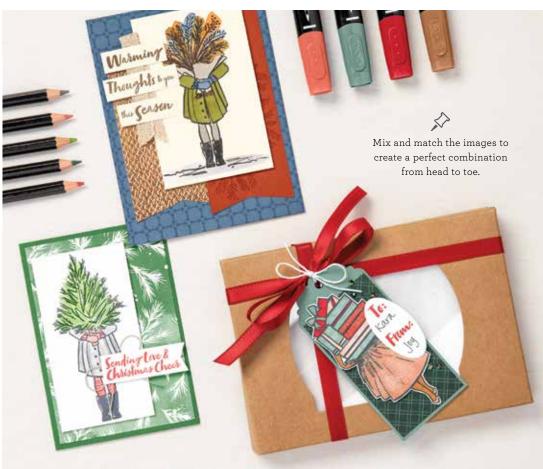

# SWEET Stockings

Christmas Greetings

156273 | 101,75 € | £77.00 Photopolymer • EN FR DE

Suite collection includes one of each item listed on the next page.

#### SWEET LITTLE STOCKINGS 156282 | 27,00 € | £20.00

22 photopolymer stamps (suggested clear blocks: a, b, d, h) • EN FR DE O Coordinates with Stockings Dies

SHOWN AT 100%

#### STOCKINGS DIES 156288 | 38,00 € | £29.00

Use with a Stampin' Cut & Emboss Machine (p. 12). 22 dies. Largest die: 2-1/2" x 4-1/2" (6.4 x 11.4 cm).

(1)

#### 1. SWEET LITTLE STOCKINGS BUNDLE 156798 | <del>65,00 €</del> 58,50 € | <del>£49.00</del> £44.00

10% BUNDLED SAVINGS Photopolymer • EN FR DE Sweet Little Stockings Stamp Set + Stockings Dies (p. 68)

#### 2. JOLLY FELT • 156291 | 11,00 € | £8.25

4 sheets. 6" x 12" (15.2 x 30.5 cm). Bumblebee, Cherry Cobbler, Old Olive, white.

#### 3. MATTE DECORATIVE DOTS 156289 | 9.75 € | £7.50

Adhesive-backed enamel dots in ombre hues. 180 pieces: 45 each of 4 colours, 3 sizes: 3 mm. 4 mm, 5 mm. Bumblebee, Cherry Cobbler, Evening Evergreen, Old Olive.

#### 4. POOL PARTY 3/8" (1 CM) STRIPED GROSGRAIN RIBBON 156290 | 8,50 € | £6.50 10 yards (9.1 m).

#### 5. SWEET STOCKINGS 12" X 12" (30.5 X 30.5 CM) DESIGNER SERIES PAPER 156281 | 14,00 € | £10.75

12 sheets: 2 each of 6 double-sided designs\*. Acid free, lignin free.

\*Visit **stampinup.uk** or **stampinup.nl** and search by item number to see enlarged images and detailed product information.