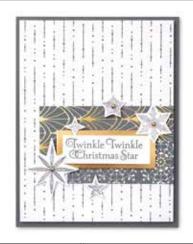

## The STARS are SHINING **BRIGHTLY**

## Twinkle Twinkle Christmas Star

12 photopolymer stamps (suggested clear blocks: a, b, c, d) • EN FR DE

STARLIT PUNCH • 156380 | 22,00 € | £17.00

Largest punched image: 1-3/4" x 1-1/2" (4.4 x 3.8 cm).

Good tidings of GREAT JOY