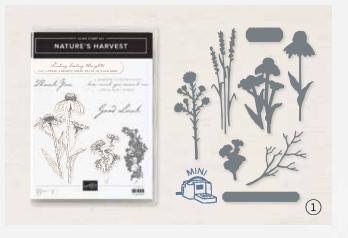

### 1. NATURE'S HARVEST BUNDLE 156813 | <del>71,00 €</del> 63,75 € | <del>£55.00</del> £49.50

10% BUNDLED SAVINGS Cling • EN FR DE
Nature's Harvest Stamp Set
+ Harvest Dies (p. 71)

Sending healing thoughts
MAY NATURE'S BEAUTY BRING PEACE TO YOUR SOUL

A REMINDER TO NEVER FORGET how much you mean to me
AND SO MANY OTHERS

NATURE'S HARVEST • 156495 | 25,00 € | £20.00

7 cling stamps (suggested clear blocks: c, d, e, h) • EN FR DE O Coordinates with Harvest Dies

### HARVEST DIES • 156504 | 46,00 € | £35.00

Use with a Stampin' Cut & Emboss Machine (p. 12). 8 dies. Largest die: 5-1/4" x 3/4" (13.3 x 1.9 cm).

-Much gratitude

& heartfelt wishes from our family

this wondrows season