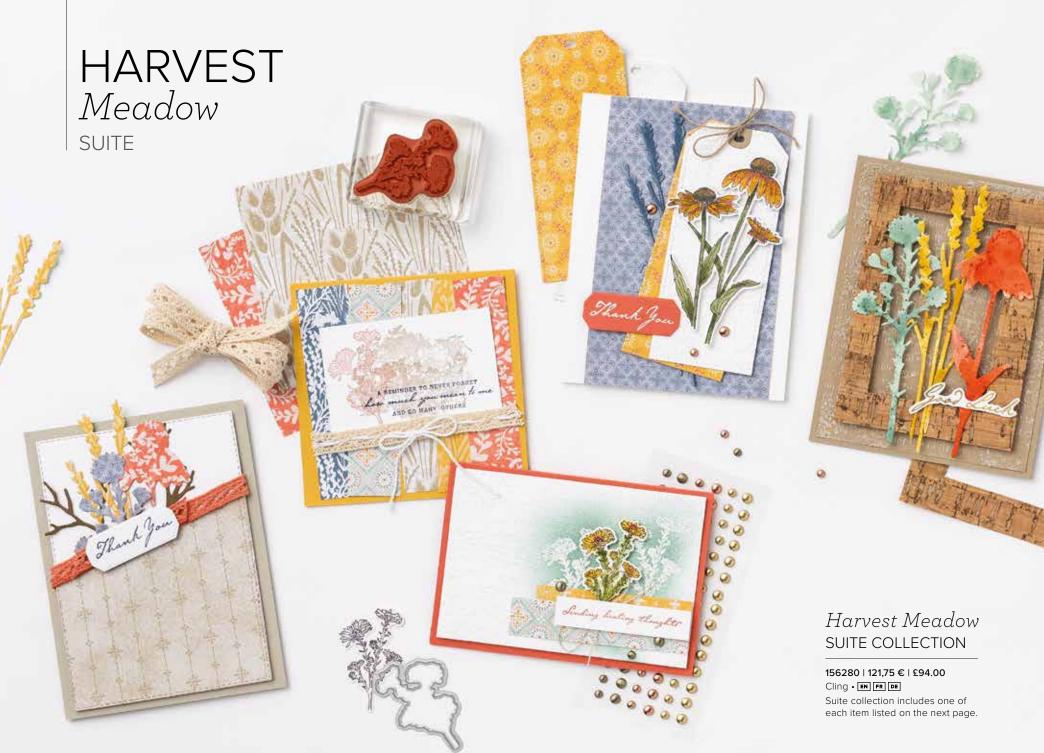

### 6. HARVEST MEADOW 12" X 12" (30.5 X 30.5 CM) DESIGNER SERIES PAPER 156494 | 14,00 € | £10.75

12 sheets: 2 each of 6 double-sided designs\*. Acid free, lignin free.

\*Visit stampinup.uk or stampinup.nl and search by item number to see enlarged images and detailed product information.

Sending healing thoughts
MAY NATURE'S BEAUTY BRING PEACE TO YOUR SOUL

A REMINDER TO NEVER FORGET how much you mean to me
AND SO MANY OTHERS

NATURE'S HARVEST • 156495 | 25,00 € | £20.00

7 cling stamps (suggested clear blocks: c, d, e, h) • EN FR DE O Coordinates with Harvest Dies

NATURE'S HARVEST BUNDLE 156813 | <del>71,00 €</del> 63,75 € | <del>£55.00</del> £49.50

Cling • EN FR DE
Nature's Harvest Stamp Set + Harvest Dies (p. 71)