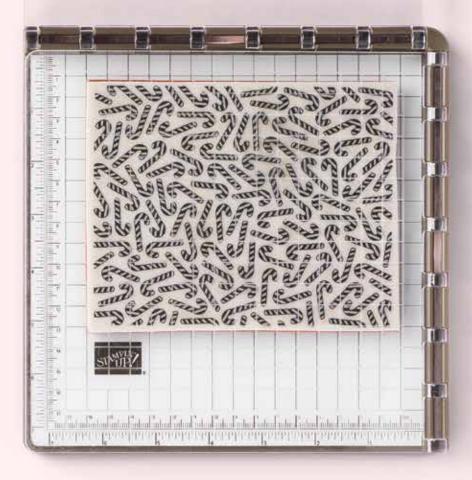

#### KNIT SWEATER DIES • 156453 | 41,00 € | £32.00

Use with a Stampin' Cut & Emboss Machine (p. 12). 9 dies. Largest die: 6" x 1/2" (15.2 x 1.3 cm).

and a self a self- a self- a self- a self-

CANDY CANES • 156373 | 21,00 € | £16.00

1 cling background stamp (suggested clear block: f) Measures 4-1/2" x 5-3/4" (11.4 x 14.6 cm)

RED & GREEN 12" X 12" (30.5 X 30.5 CM) FOIL SHEETS • 153510 | 12,00 € | £9.25 ■ 10.0 € | £9.25 ■ 10.0 € | £9.25 ■ 10.0 € | £9.25 ■ 10.0 € | £9.25 ■ 10.0 € | £9.25 ■ 10.0 € | £9.25 ■ 10.0 € | £9.25 ■ 10.0 € | £9.25 ■ 10.0 € | £9.25 ■ 10.0 € | £9.25 ■ 10.0 € | £9.25 ■ 10.0 € | £9.25 ■ 10.0 € | £9.25 ■ 10.0 € | £9.25 ■ 10.0 € | £9.25 ■ 10.0 € | £9.25 ■ 10.0 € | £9.25 ■ 10.0 € | £9.25 ■ 10.0 € | £9.25 ■ 10.0 € | £9.25 ■ 10.0 € | £9.25 ■ 10.0 € | £9.25 ■ 10.0 € | £9.25 ■ 10.0 € | £9.25 ■ 10.0 € | £9.25 ■ 10.0 € | £9.25 ■ 10.0 € | £9.25 ■ 10.0 € | £9.25 ■ 10.0 € | £9.25 ■ 10.0 € | £9.25 ■ 10.0 € | £9.25 ■ 10.0 € | £9.25 ■ 10.0 € | £9.25 ■ 10.0 € | £9.25 ■ 10.0 € | £9.25 ■ 10.0 € | £9.25 ■ 10.0 € | £9.25 ■ 10.0 € | £9.25 ■ 10.0 € | £9.25 ■ 10.0 € | £9.25 ■ 10.0 € | £9.25 ■ 10.0 € | £9.25 ■ 10.0 € | £9.25 ■ 10.0 € | £9.25 ■ 10.0 € | £9.25 ■ 10.0 € | £9.25 ■ 10.0 € | £9.25 ■ 10.0 € | £9.25 ■ 10.0 € | £9.25 ■ 10.0 € | £9.25 ■ 10.0 € | £9.25 ■ 10.0 € | £9.25 ■ 10.0 € | £9.25 ■ 10.0 € | £9.25 ■ 10.0 € | £9.25 ■ 10.0 € | £9.25 ■ 10.0 € | £9.25 ■ 10.0 € | £9.25 ■ 10.0 € | £9.25 ■ 10.0 € | £9.25 ■ 10.0 € | £9.25 ■ 10.0 € | £9.25 ■ 10.0 € | £9.25 ■ 10.0 € | £9.25 ■ 10.0 € | £9.25 ■ 10.0 € | £9.25 ■ 10.0 € | £9.25 ■ 10.0 € | £9.25 ■ 10.0 € | £9.25 ■ 10.0 € | £9.25 ■ 10.0 € | £9.25 ■ 10.0 € | £9.25 ■ 10.0 € | £9.25 ■ 10.0 € | £9.25 ■ 10.0 € | £9.25 ■ 10.0 € | £9.25 ■ 10.0 € | £9.25 ■ 10.0 € | £9.25 ■ 10.0 € | £9.25 ■ 10.0 € | £9.25 ■ 10.0 € | £9.25 ■ 10.0 € | £9.25 ■ 10.0 € | £9.25 ■ 10.0 € | £9.25 ■ 10.0 € | £9.25 ■ 10.0 € | £9.25 ■ 10.0 € | £9.25 ■ 10.0 € | £9.25 ■ 10.0 € | £9.25 ■ 10.0 € | £9.25 ■ 10.0 € | £9.25 ■ 10.0 € | £9.25 ■ 10.0 € | £9.25 ■ 10.0 € | £9.25 ■ 10.0 € | £9.25 ■ 10.0 € | £9.25 ■ 10.0 € | £9.25 ■ 10.0 € | £9.25 ■ 10.0 € | £9.25 ■ 10.0 € | £9.25 ■ 10.0 € | £9.25 ■ 10.0 € | £9.25 ■ 10.0 € | £9.25 ■ 10.0