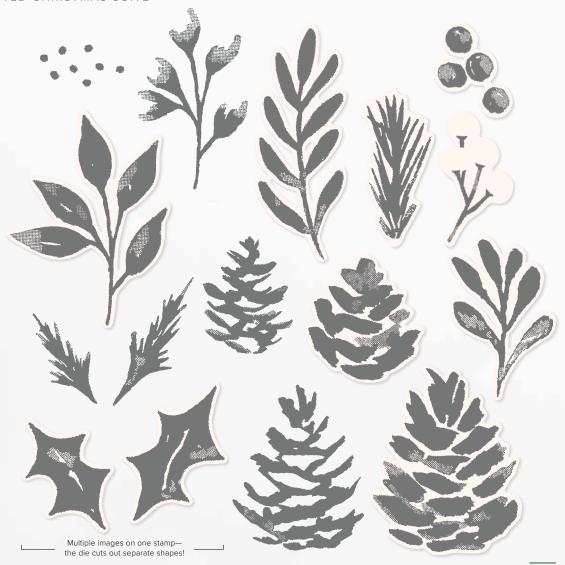

#### 1. CHRISTMAS SEASON BUNDLE 156801 | <del>73,00 €</del> 65,50 € | <del>£55.00</del> £49.50

10% BUNDLED SAVINGS Photopolymer Christmas Season Stamp Set + Seasonal Labels Dies (p. 66)

14 photopolymer stamps (suggested clear blocks: b, c, d) • Two-Step O Coordinates with Seasonal Labels Dies

CHRISTMAS SEASON BUNDLE 156801 | <del>73,00 €</del> 65,50 € | <del>£55.00</del> £49.50

Photopolymer

Christmas Season Stamp Set + Seasonal Labels Dies (p. 66)

#### SEASONAL LABELS DIES • 156299 | 46,00 € | £35.00

Use with a Stampin' Cut & Emboss Machine (p. 12). 19 dies. Largest die:  $4" \times 3"$  (10.2  $\times$  7.6 cm).

merry christmas

season's greetings