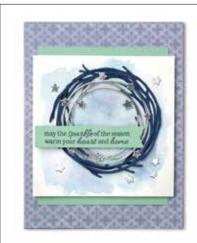

# MERRY CHRISTMAS

HAPPY HALLOWEEN

may the *Sparkle* of the season warm your *heart* and *home* 

SPARKLE OF THE SEASON • 156518 | 21,00 € | £16.00

16 photopolymer stamps (suggested clear blocks: a, b, c, e, h) • EN FR DE O Coordinates with Seasonal Swirls Dies

SPARKLE OF THE SEASON BUNDLE 156765 | <del>62,00 €</del> 55,75 € | <del>£48.00</del> £43.00

Photopolymer • EN FR DE Sparkle of the Season Stamp Set + Seasonal Swirls Dies (p. 71) SEASONAL SWIRLS DIES • 156564 | 41,00 € | £32.00

Use with a Stampin' Cut & Emboss Machine (p. 12). 15 dies. Largest die: 3-3/4" x 3-1/4" (9.5 x 8.3 cm).

Birthday

Christmas:

HO

GHOULISH DELIGHTS

TRICK -OR-TREAT

LITTLE DELIGHTS • 156527 | 19,00 € | £15.00

12 photopolymer stamps (suggested clear blocks: b, c, d, g)