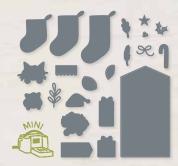

#### STOCKINGS DIES 156288 | 38,00 € | £29.00

Use with a Stampin' Cut & Emboss Machine (p. 12). 22 dies. Largest die: 2-1/2" x 4-1/2" (6.4 x 11.4 cm).

(1)