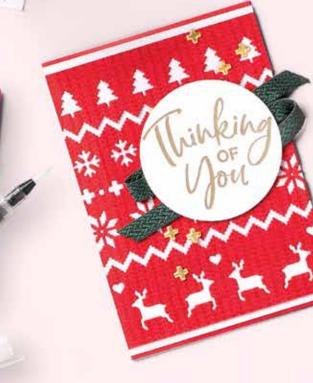

#### SNOW WONDER • 153344 | 27,00 € | £20.00

Happy Christmas

RETURNING FAVE 7 cling stamps (suggested clear blocks: b, d, e, h) • EN FR DE O Coordinates with Snow Time Dies

#### SNOW TIME DIES • 153564 | 40,00 € | £31.00

Machine (p. 12). 7 dies. Largest die: 3-1/4" x 2-5/8" (8.3 x 6.7 cm).