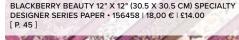

# 4. GOLD 3/8" (1 CM) SHIMMER RIBBON 156470 | 9,75 € | £7.50 10 yards (9.1 m).

 $(8.6 \times 10.6 \text{ cm}).$ 

5. BLACKBERRY BEAUTY 12" X 12" (30.5 X 30.5 CM) SPECIALTY DESIGNER SERIES PAPER • 156458 | 18,00 € | £14.00 12 sheets: 2 each of 6 double-sided designs\*. Acid free, lignin free.