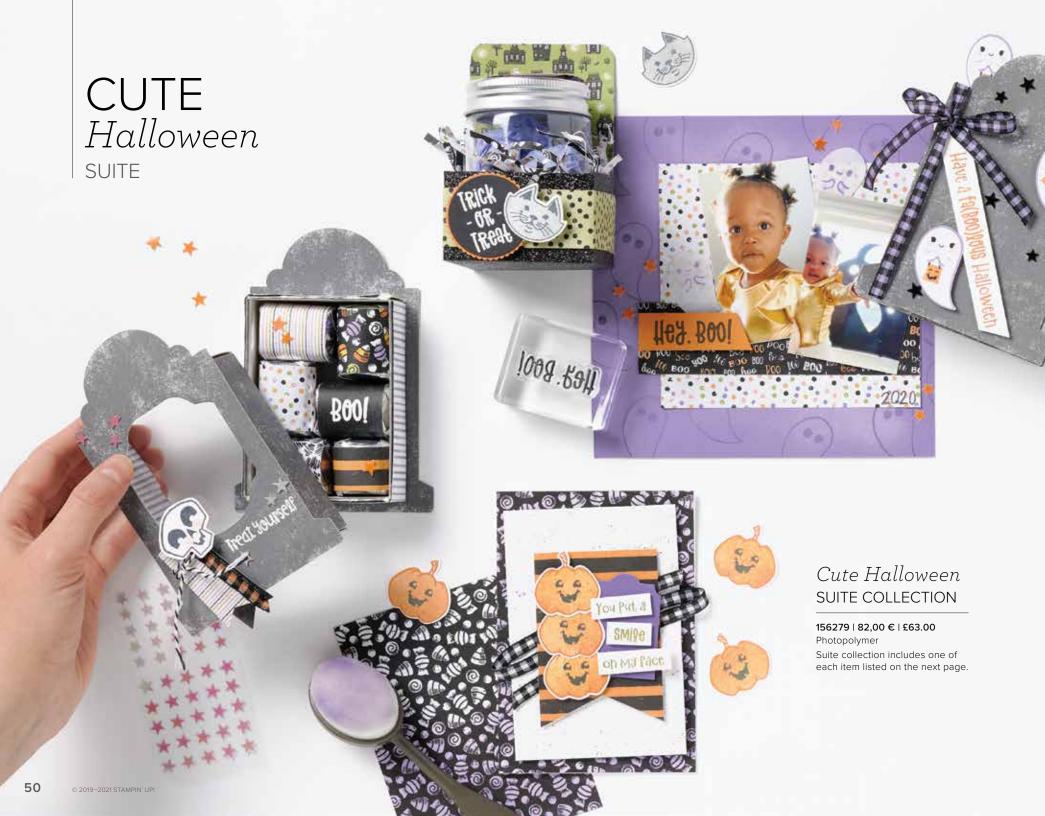

### CUTEST HALLOWEEN 156480 | 21,00 € | £16.00

25 photopolymer stamps (suggested clear blocks: a, b, g, h) • Two-Step O Coordinates with Halloween Punch

### HALLOWEEN PUNCH 156482 | 22,00 € | £17.00 Largest punched image:

Largest punched image: 1-1/4" x 1-3/4" (3.2 x 4.4 cm).

### 1. CUTEST HALLOWEEN BUNDLE 156483 | <del>43,00 €</del> 38,50 € | <del>£33.00</del> £29.50

10% BUNDLED SAVINGS Photopolymer Cutest Halloween Stamp Set + Halloween Punch (p. 70)

## 2. TOMBSTONE TREAT BOXES 156486 | 12,00 € | £9.25

8 adhesive paper boxes. 3-1/2" x 5" x 1-1/4"  $(8.9 \times 12.7 \times 3.2 \text{ cm})$ . Stampable, food safe. Basic Gray.

### 3. CUTE STARS ADHESIVE-BACKED SEQUINS 156484 | 9.00 € | £7.00

150 pieces: 50 each of 3 colours. 2 sizes: 5 mm, 7 mm. Highland Heather, Pumpkin Pie, shimmery black.

### 4. BLACK & WHITE 1/4" (6.4 MM) GINGHAM RIBBON • 156485 | 8,50 € | £6.50 10 yards (9.1 m).

### 5. CUTE HALLOWEEN 6" X 6" (15.2 X 15.2 CM) DESIGNER SERIES PAPER 156479 | 14,00 € | £10.75

48 sheets: 6 each of 8 double-sided designs\*. Acid free, lignin free.

\*Visit **stampinup.uk** or **stampinup.nl** and search by item number to see enlarged images and detailed product information.