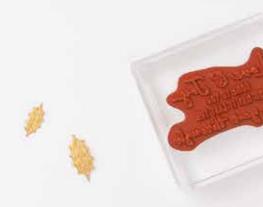

#### 1. CHRISTMAS SEASON BUNDLE 156801 | <del>73,00 €</del> 65,50 € | <del>£55.00</del> £49.50

10% BUNDLED SAVINGS Photopolymer Christmas Season Stamp Set + Seasonal Labels Dies (p. 66)

14 photopolymer stamps (suggested clear blocks: b, c, d) • Two-Step O Coordinates with Seasonal Labels Dies

CHRISTMAS SEASON BUNDLE 156801 | <del>73,00 €</del> 65,50 € | <del>£55.00</del> £49.50

Photopolymer

Christmas Season Stamp Set + Seasonal Labels Dies (p. 66)

#### SEASONAL LABELS DIES • 156299 | 46,00 € | £35.00

Use with a Stampin' Cut & Emboss Machine (p. 12). 19 dies. Largest die:  $4" \times 3"$  (10.2  $\times$  7.6 cm).

merry christmas

season's greetings