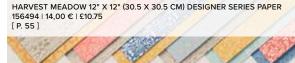

### 6. HARVEST MEADOW 12" X 12" (30.5 X 30.5 CM) DESIGNER SERIES PAPER 156494 | 14,00 € | £10.75

12 sheets: 2 each of 6 double-sided designs\*. Acid free, lignin free.

\*Visit stampinup.uk or stampinup.nl and search by item number to see enlarged images and detailed product information.