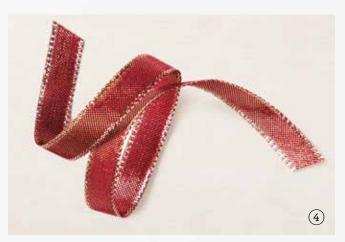

#### 4. CHERRY COBBLER & GOLD 1/2" (1.3 CM) METALLIC RIBBON 156312 | 9,75 € | £7.50

10 yards (9.1 m).