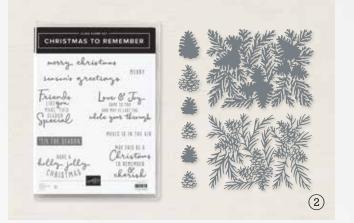

#### CHRISTMAS TO REMEMBER • 156300 | 27,00 € | £20.00

9 cling stamps (suggested clear blocks: c, g, h)  $\bullet$  EN FR DE NL

O Coordinates with Seasonal Labels Dies and Christmas Pinecone Dies

10%
BUNDLED SAVINGS

CHRISTMAS TO REMEMBER BUNDLE 156806 | <del>81,00 €</del> 72,75 € | <del>£62.00</del> £55.75

Cling . EN FR DE NL

Christmas to Remember Stamp Set + Christmas Pinecone Dies (p. 66)

#### CHRISTMAS PINECONE DIES • 156309 | 54,00 € | £42.00

Use with a Stampin' Cut & Emboss Machine (p. 12). 8 dies. Largest die: 5-1/4" x 4" (13.3 x 10.2 cm).