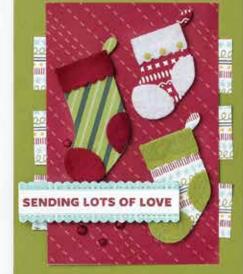

# SWEET Stockings

Christmas Greetings

156273 | 101,75 € | £77.00 Photopolymer • EN FR DE

Suite collection includes one of each item listed on the next page.

#### SWEET LITTLE STOCKINGS 156282 | 27,00 € | £20.00

22 photopolymer stamps (suggested clear blocks: a, b, d, h) • EN FR DE O Coordinates with Stockings Dies

SHOWN AT 100%

#### STOCKINGS DIES 156288 | 38,00 € | £29.00

Use with a Stampin' Cut & Emboss Machine (p. 12). 22 dies. Largest die: 2-1/2" x 4-1/2" (6.4 x 11.4 cm).

(1)