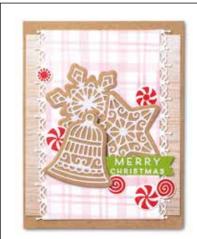

### BRIGHT BAUBLES • 156350 | 28,00 € | £21.00

12 cling stamps (suggested clear blocks: b, e, g, h) O Coordinates with Delicate Baubles Dies

BRIGHT BAUBLES BUNDLE 156384 | <del>70,00 €</del> 63,00 € | <del>£54.00</del> £48.50

Cling • Bright Baubles Stamp Set + Delicate Baubles Dies (p. 69)

DELICATE BAUBLES DIES • 156383 | 42,00 € | £33.00

Use with a Stampin' Cut & Emboss Machine (p. 12). 9 dies. Largest die: 3" x 4" (7.6 x 10.2 cm).