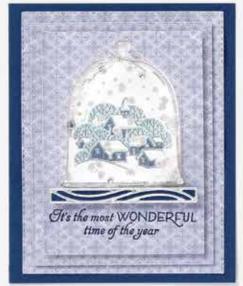

#### CLASSIC CLOCHE • 156355 | 25,00 € | £20.00

13 photopolymer stamps (suggested clear blocks: a, c, d) • Two-Step • EN FR DE O Coordinates with Cloche Dies

CLASSIC CLOCHE BUNDLE 156786 | <del>60,00 €</del> 54,00 € | <del>£47.00</del> £42.25

Photopolymer • EN FR DE
Classic Cloche Stamp Set + Cloche Dies (p. 67)

#### CLOCHE DIES • 156386 | 35,00 € | £27.00

Use with a Stampin' Cut & Emboss Machine (p. 12). 12 dies. Largest die:  $3" \times 2-1/4"$  (7.6  $\times 5.7$  cm).

#### CLOCHE SHAKER DOMES 156387 | 9,00 € | £7.00

Adhesive-backed plastic domes. 10 pieces. 3" x 3-1/8" (7.6 x 7.9 cm). Coordinates with the Classic Cloche Stamp Set and Cloche Dies. Coordinates with the Sweets & Treats Stamp Set (p. 11).