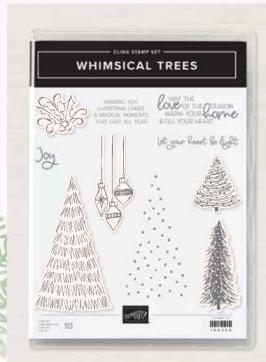

# Whimsy & Wonder SUITE COLLECTION

156276 | 97,00 € | £74.50

Cling . EN FR DE

Suite collection includes one of each item listed on the next page.

WHIMSICAL TREES • 156330 | 27,00 € | £20.00 10 cling stamps (suggested clear blocks: b, c, e) • EN FR DE