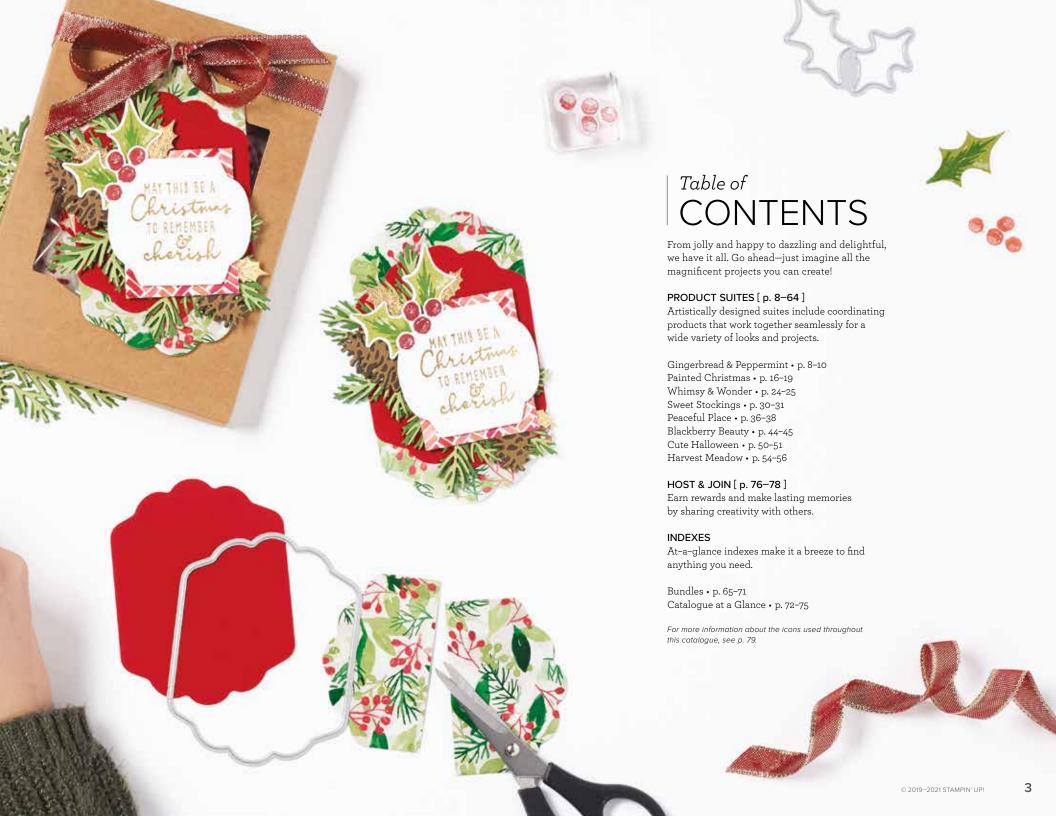

# MINI CATALOGUE

JULY-DECEMBER 2021

# Make a DIFFERENCE

Join us in making a difference! For each Strong of Heart Stamp Set purchased, we will donate 3,00 € | £2.50 to support heart health.

Through

struggle

# Seasonal Crafting MADE EASY

Kits by Stampin' Up! are the fun, stress-free way to have a holly, jolly Christmas. All-inclusive kits make it easy to create your own gift tags, cards, gift packaging, and more. With pre-cut pieces and simple instructions, you can skip the prep work and get right to the festivities!