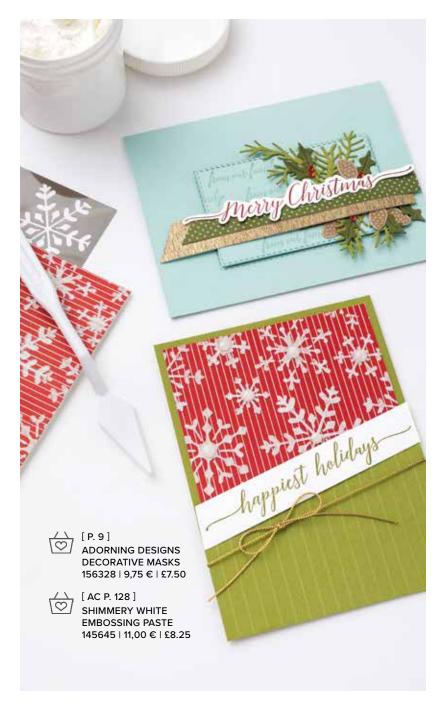

#### 6. GINGERBREAD & PEPPERMINT ACRYLIC SHAPES • 156322 | 7,75 € | £6.00

120 pieces: 60 each of 2 colours. Sized 3 mm-4 mm. Real Red, white.

Use to create textured backgrounds. Use with Embossing Paste and Palette Knives (AC p. 128) or Classic Stampin' Ink™ (AC p. 122–123, 126). 4 masks: 1 each of 4 designs. 6" x 6" (15.2 x 15.2 cm).

## 9. GINGERBREAD & PEPPERMINT 6" X 6" (15.2 X 15.2 CM) DESIGNER SERIES PAPER 156313 | 14,00 $\in$ | £10.75

Includes 48 sheets: 4 each of 12 double-sided designs\*. Acid free, lignin free.

REAL RED OLD OLIVE EARLY ESPRESSO CINNAMON CIDER

\*Visit **stampinup.uk** or **stampinup.nl** and search by item number to see enlarged images and detailed product information.

PEPPERMINT

happy holidays!

Multiple images
on one stamp—
the die cuts out
separate shapes!