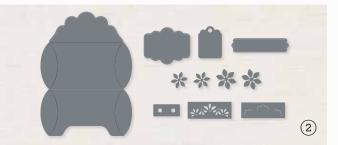

#### DIES

PRETTY PILLOW BOX DIES 156321 | 41,00 € | £32.00 [ P. 9 ]

CHRISTMAS CHEER DIES

CABIN DIES 156404 | 45,00 € | £34.00 [ P. 38 ]

FRIGHTFUL TAGS DIES 156492 | 33,00 € | £25.00 [ P. 52 ]

GINGERBREAD DIES

156320 | 40.00 € | £31.00

SNOW TIME DIES 153564 | 40,00 € | £31.00 [ P. 21]

POLAR BEARS DIES 156456 | 36,00 € | £28.00 [ P. 39 ]

HARVEST DIES 156504 | 46,00 € | £35.00 [ P. 56]

STITCHED SNOWFLAKES DIES 156455 | 41.00 € | £32.00