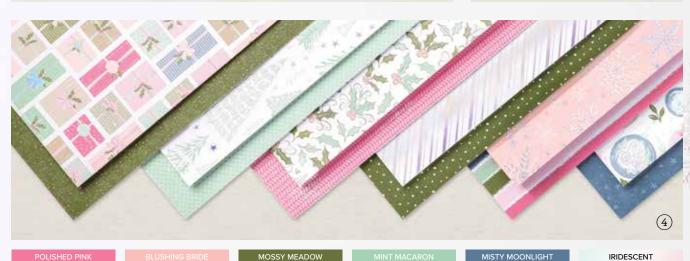

# PAINTED Christmas SUITE

# Painted Christmas SUITE COLLECTION

156274 | 171,00 € | £130.50

Photopolymer • Cling • EN FR DE NL

Suite collection includes one of each item listed on the next page.

#### 5. PAINTED CHRISTMAS 12" X 12" (30.5 X 30.5 CM) DESIGNER SERIES PAPER 156292 | 14,00 € | £10.75

12 sheets: 2 each of 6 double-sided designs\*. Acid free, lignin free.

\*Visit **stampinup.uk** or **stampinup.nl** and search by item number to see enlarged images and detailed product information.