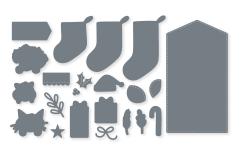

# SWEET Stockings

Christmas Greetings

156273 | 101,75 € | £77.00 Photopolymer • EN FR DE

Suite collection includes one of each item listed on the next page.

#### SWEET LITTLE STOCKINGS 156282 | 27,00 € | £20.00

22 photopolymer stamps (suggested clear blocks: a, b, d, h) • EN FR DE O Coordinates with Stockings Dies

SHOWN AT 100%

#### STOCKINGS DIES 156288 | 38,00 € | £29.00

Use with a Stampin' Cut & Emboss Machine (p. 12). 22 dies. Largest die: 2-1/2" x 4-1/2" (6.4 x 11.4 cm).

(1)