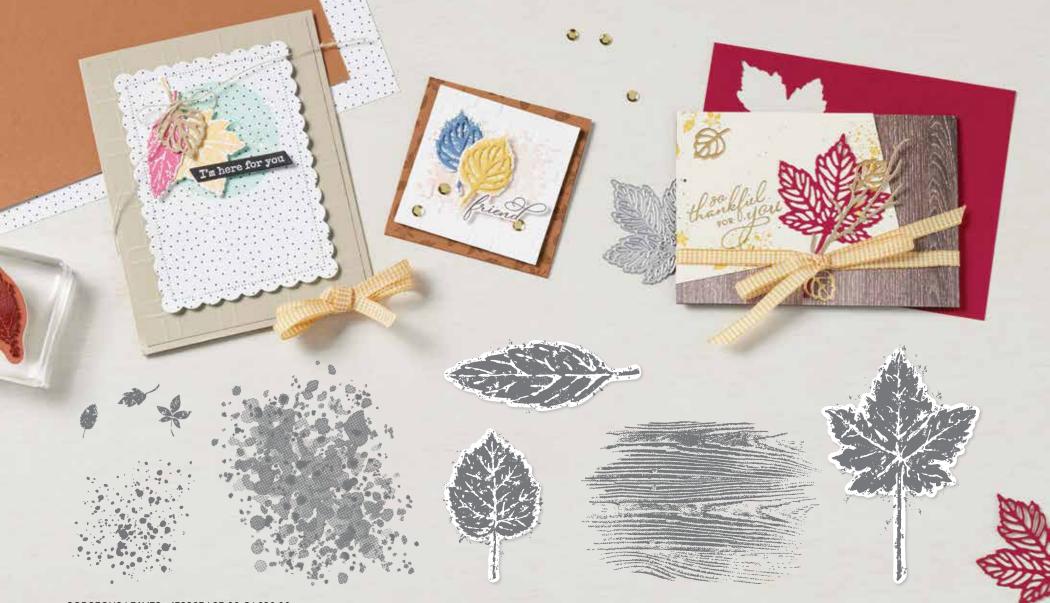

LD 12" X 12" (30.5 X 30.5 CM) SHIMMER VELLUM • 156471 | 6,00 € | £4.75 Cut with dies or punches (AC p. 147–166). 2 sheets. Acid free, lignin free.

3. BLACKBERRY BEAUTY
EPHEMERA PACK • 156469 | 7,25 € | £5.50
40 pre-cut pieces. 2 each of 20 designs.
Includes gold foil. Largest piece: 3-3/8" x 4-3/16"

# 4. GOLD 3/8" (1 CM) SHIMMER RIBBON 156470 | 9,75 € | £7.50 10 yards (9.1 m).

 $(8.6 \times 10.6 \text{ cm}).$ 

5. BLACKBERRY BEAUTY 12" X 12" (30.5 X 30.5 CM) SPECIALTY DESIGNER SERIES PAPER • 156458 | 18,00 € | £14.00 12 sheets: 2 each of 6 double-sided designs\*. Acid free, lignin free.

\*Visit **stampinup.uk** or **stampinup.nl** and search by item number to see enlarged images and detailed product information.









11 photopolymer stamps (suggested clear blocks: b, c, e, h)







### GORGEOUS LEAVES • 153365 | 25,00 € | £20.00

7 cling stamps (suggested clear blocks: b, c, d) O Coordinates with Intricate Leaves Dies







### GORGEOUS LEAVES BUNDLE 158609 | <del>59,00 €</del> 53,00 € | <del>£46.00</del> £41.25

Cling
Gorgeous Leaves Stamp Set + Intricate Leaves Dies (p. 70)

### INTRICATE LEAVES DIES • 153566 | 34,00 € | £26.00

Use with a Stampin' Cut & Emboss Machine (p. 12). 12 dies. Largest die: 1"  $\times$  3-1/2" (2.5  $\times$  8.9 cm).







### PRETTY PUMPKINS • 156472 | 27,00 € | £20.00

8 cling stamps (suggested clear blocks: b, c, d, h) O Coordinates with Detailed Pumpkins Dies







PRETTY PUMPKINS BUNDLE 156478 | <del>62,00 €</del> 55,75 € | <del>£47.00</del> £42.25

Cling

Pretty Pumpkins Stamp Set + Detailed Pumpkins Dies (p. 70)

DETAILED PUM