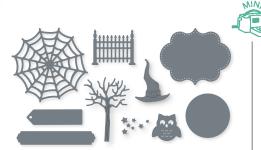

### PRETTY PUMPKINS • 156472 | 27,00 € | £20.00

8 cling stamps (suggested clear blocks: b, c, d, h) O Coordinates with Detailed Pumpkins Dies

PRETTY PUMPKINS BUNDLE 156478 | <del>62,00 €</del> 55,75 € | <del>£47.00</del> £42.25

Cling

Pretty Pumpkins Stamp Set + Detailed Pumpkins Dies (p. 70)

DETAILED PUMPKINS DIES • 156477 | 35,00 € | £27.00

Use with a Stampin' Cut & Emboss Machine (p. 12). 10 dies. Largest die:  $3-1/4" \times 2" (8.3 \times 5.1 \text{ cm})$ .

NUTS ABOUT SQUIRRELS • 156475 | 21,00 € | £16.00

13 photopolymer stamps (suggested clear blocks: a, b, c, d) • Two-Step

### CUTEST HALLOWEEN 156480 | 21,00 € | £16.00

25 photopolymer stamps (suggested clear blocks: a, b, g, h) • Two-Step O Coordinates with Halloween Punch

### HALLOWEEN PUNCH 156482 | 22,00 € | £17.00 Largest punched image:

Largest punched image: 1-1/4" x 1-3/4" (3.2 x 4.4 cm).