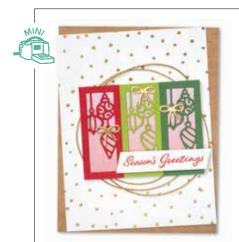

#### SEASONAL LABELS DIES • 156299 | 46,00 € | £35.00

Use with a Stampin' Cut & Emboss Machine (p. 12). 19 dies. Largest die:  $4" \times 3"$  (10.2  $\times$  7.6 cm).

merry christmas

season's greetings

'TIS THE SEASON

MAGIC IS IN THE AIR

MERRY merry christmas

Friends LIKE you MAKE THIS SEASON Special

COME TO YOU

AND MAY IT LAST THE whole year through

holly jolly CHRISTMAS MAY THIS BE A
Christmas
TO REMEMBER
Cherish