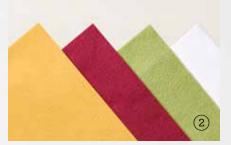

#### 2. JOLLY FELT • 156291 | 11,00 € | £8.25

4 sheets. 6" x 12" (15.2 x 30.5 cm). Bumblebee, Cherry Cobbler, Old Olive, white.