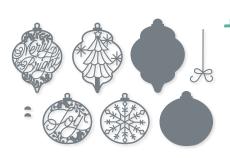

### BRIGHT BAUBLES • 156350 | 28,00 € | £21.00

12 cling stamps (suggested clear blocks: b, e, g, h) O Coordinates with Delicate Baubles Dies

BRIGHT BAUBLES BUNDLE 156384 | <del>70,00 €</del> 63,00 € | <del>£54.00</del> £48.50

Cling • Bright Baubles Stamp Set + Delicate Baubles Dies (p. 69)

DELICATE BAUBLES DIES • 156383 | 42,00 € | £33.00

Use with a Stampin' Cut & Emboss Machine (p. 12). 9 dies. Largest die: 3" x 4" (7.6 x 10.2 cm).