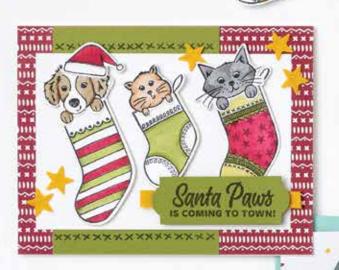

# SWEET Stockings

Christmas Greetings

156273 | 101,75 € | £77.00 Photopolymer • EN FR DE

Suite collection includes one of each item listed on the next page.

#### SWEET LITTLE STOCKINGS 156282 | 27,00 € | £20.00

22 photopolymer stamps (suggested clear blocks: a, b, d, h) • EN FR DE O Coordinates with Stockings Dies

SHOWN AT 100%

#### STOCKINGS DIES 156288 | 38,00 € | £29.00

Use with a Stampin' Cut & Emboss Machine (p. 12). 22 dies. Largest die: 2-1/2" x 4-1/2" (6.4 x 11.4 cm).

(1)