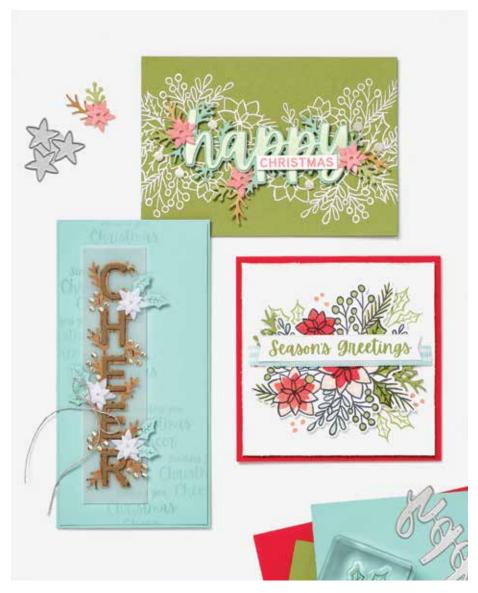

# Wishing you a joyful Christmas

### **HAPPY CHRISTMAS**

FROM MY HOME TO YOURS

Happy wishes to you and yours!

Season's Greetings

14 photopolymer stamps (suggested clear blocks: a, d, e, g) • Two-Step O Coordinates with Christmas Cheer Dies

Words of Cheer Stamp Set + Christmas Cheer Dies (p. 66)

#### CHRISTMAS CHEER DIES • 156388 | 42,00 $\in$ | £33.00

Use with a Stampin' Cut & Emboss Machine (p. 12). 12 dies. Largest die: 1/4" x 5" (0.6 x 12.7 cm).