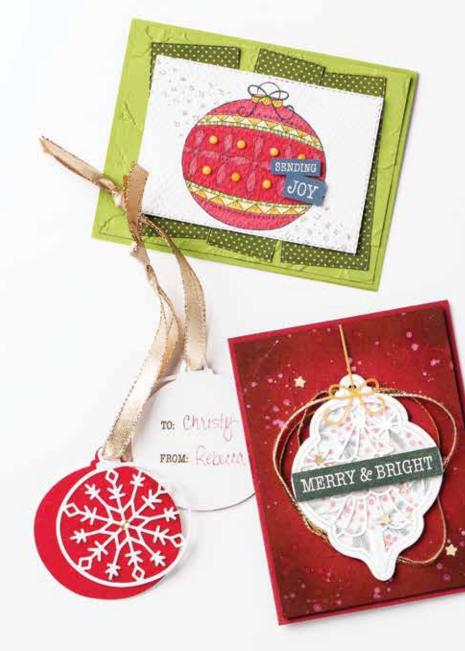

### BRIGHT BAUBLES • 156350 | 28,00 € | £21.00

12 cling stamps (suggested clear blocks: b, e, g, h) O Coordinates with Delicate Baubles Dies

BRIGHT BAUBLES BUNDLE 156384 | <del>70,00 €</del> 63,00 € | <del>£54.00</del> £48.50

Cling • Bright Baubles Stamp Set + Delicate Baubles Dies (p. 69)

DELICATE BAUBLES DIES • 156383 | 42,00 € | £33.00

Use with a Stampin' Cut & Emboss Machine (p. 12). 9 dies. Largest die: 3" x 4" (7.6 x 10.2 cm).