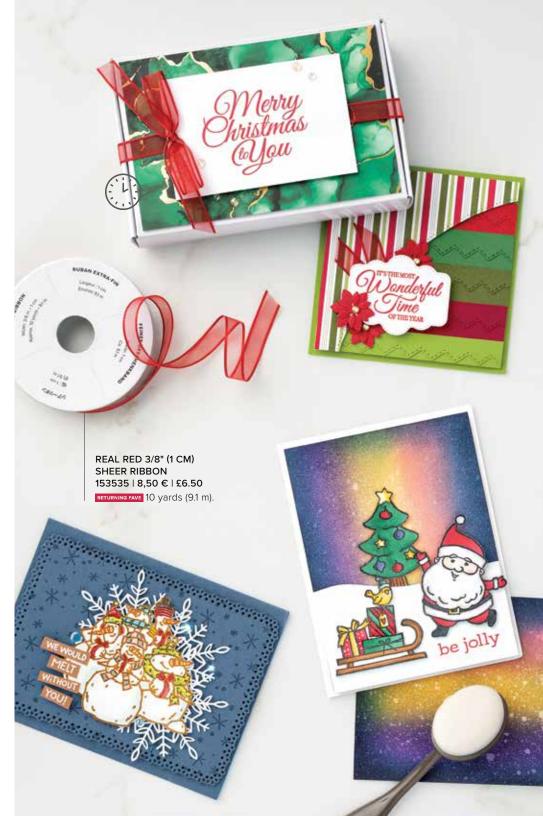

# 5. REAL RED 3/8" (1 CM) MINI RUFFLED RIBBON • 156323 | 9,75 € | £7.50 10 yards (9.1 m).

### RIBBON

REAL RED 3/8" (1 CM) MINI RUFFLED RIBBON 156323 | 9,75 € | £7.50 [P.9]

CHERRY COBBLER & GOLD 1/2" (1.3 CM) RIBBON • 156312 | 9,75 € | £7.50

BLUSHING BRIDE 3/8" (1 CM) FRAYED GROSGRAIN RIBBON • 156341 | 9,75 € | £7.50

REAL RED 3/8" (1 CM) SHEER RIBBON 153535 | 8,50 € | £6.50 [ P. 28]

POOL PARTY 3/8" (1 CM) STRIPED GROSGRAIN RIBBON • 156290 | 8,50 € | £6.50 [ P. 31]

GOLD 3/8" (1 CM) SHIMMER RIBBON 156470 | 9,75 € | £7.50 [ P. 45 ]