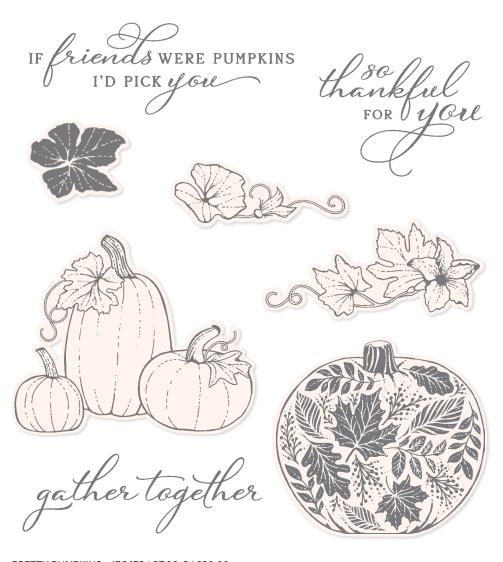

### PRETTY PUMPKINS • 156472 | 27,00 € | £20.00

8 cling stamps (suggested clear blocks: b, c, d, h) O Coordinates with Detailed Pumpkins Dies

PRETTY PUMPKINS BUNDLE 156478 | <del>62,00 €</del> 55,75 € | <del>£47.00</del> £42.25

Cling

Pretty Pumpkins Stamp Set + Detailed Pumpkins Dies (p. 70)

DETAILED PUMPKINS DIES • 156477 | 35,00 € | £27.00

Use with a Stampin' Cut & Emboss Machine (p. 12). 10 dies. Largest die:  $3-1/4" \times 2" (8.3 \times 5.1 \text{ cm})$ .