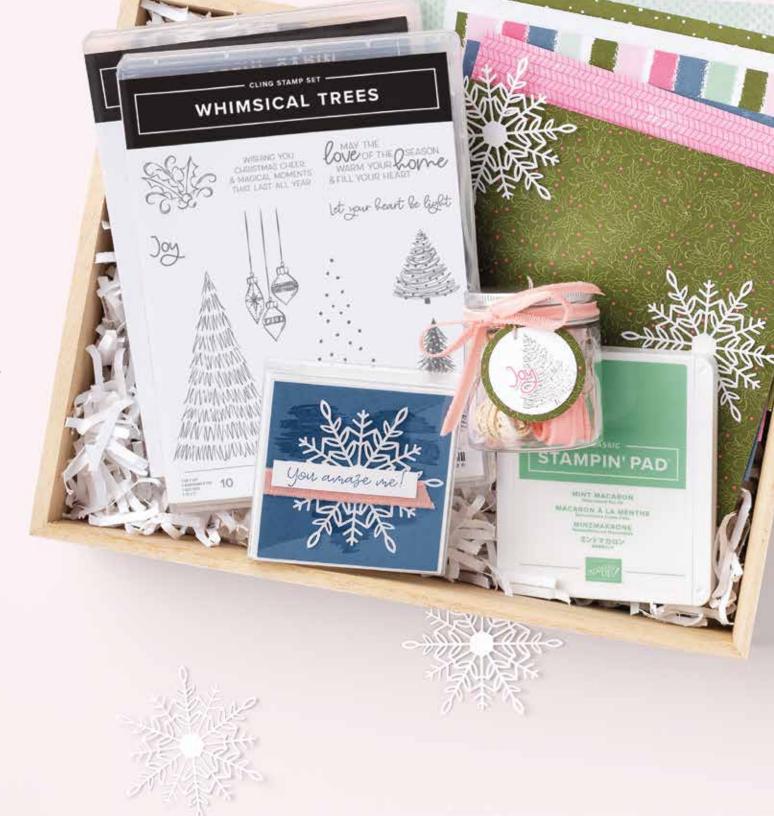

# Seasonal Crafting MADE EASY

Kits by Stampin' Up! are the fun, stress-free way to have a holly, jolly Christmas. All-inclusive kits make it easy to create your own gift tags, cards, gift packaging, and more. With pre-cut pieces and simple instructions, you can skip the prep work and get right to the festivities!

CHOOSE | your Christmas kit online at STAMPINUP.UK/KITS OR STAMPINUP.NL/SETS.

Season's

Kits make great gifts—for yourself and others!

FEATURED KITS AVAILABLE SOON-ONLINE ONLY

INSPIRE · CREATE · SHARE

**DISCOVER** | Paper Pumpkin™

Don't miss out on your chance to craft with Paper Pumpkin! Ask your demonstrator about our seasonal, limited-release Paper Pumpkin kits coming soon! These exclusive, one-of-a-kind kit designs are only available while supplies last!