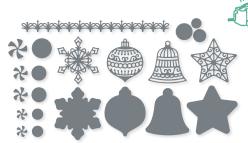

### BRIGHT BAUBLES • 156350 | 28,00 € | £21.00

12 cling stamps (suggested clear blocks: b, e, g, h) O Coordinates with Delicate Baubles Dies

BRIGHT BAUBLES BUNDLE 156384 | <del>70,00 €</del> 63,00 € | <del>£54.00</del> £48.50

Cling • Bright Baubles Stamp Set + Delicate Baubles Dies (p. 69)

DELICATE BAUBLES DIES • 156383 | 42,00 € | £33.00

Use with a Stampin' Cut & Emboss Machine (p. 12). 9 dies. Largest die: 3" x 4" (7.6 x 10.2 cm).