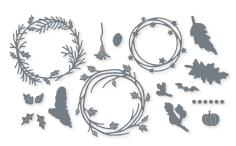

### BEAUTY OF TOMORROW 156459 | 27,00 € | £20.00

9 cling stamps (suggested clear blocks: c, e, g) • EN FR DE O Coordinates with Beautiful Leaves Dies

### BEAUTIFUL LEAVES DIES 156468 | 41,00 € | £32.00

Use with a Stampin' Cut & Emboss Machine (p. 12). 8 dies. Largest die: 6-1/4" x 4" (15.9 x 10.2 cm).

### 1. BEAUTY OF TOMORROW BUNDLE 156819 | 68,00 € 61,00 € | £52.00 £46.75

10% BUNDLED SAVINGS Cling • EN FR DB Beauty of Tomorrow Stamp Set + Beautiful Leaves Dies (p. 69)