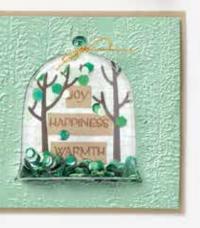

12 photopolymer stamps (suggested clear blocks: a, b, c, d) O Coordinates with Cloche Dies (p. 22)

May your days be merry and bright And may all your Christmases be white

merry everything

May the happiness of family, the joys of friendship, and the warmth of love surround you this season