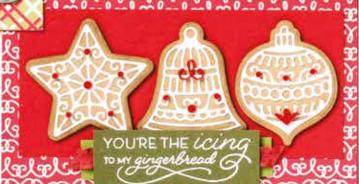

# GINGERBREAD

& Peppermint

SUITE

happy holidays!

156275 | 173,25 € | £134.50

Photopolymer • EN FR DE

Suite collection includes one of each item listed on the next page.

Frosted Gingerbread Stamp Set + Gingerbread Dies (p. 65)

#### FROSTED GINGERBREAD • 156314 | 25,00 € | £20.00

11 photopolymer stamps (suggested clear blocks: a, b, c, d, i) • EN FR  $\overline{\text{DE}}$  O Coordinates with Gingerbread Dies

FROSTED GINGERBREAD BUNDLE 156807 | <del>65,00 €</del> 58,50 € | <del>£51.00</del> £45.75