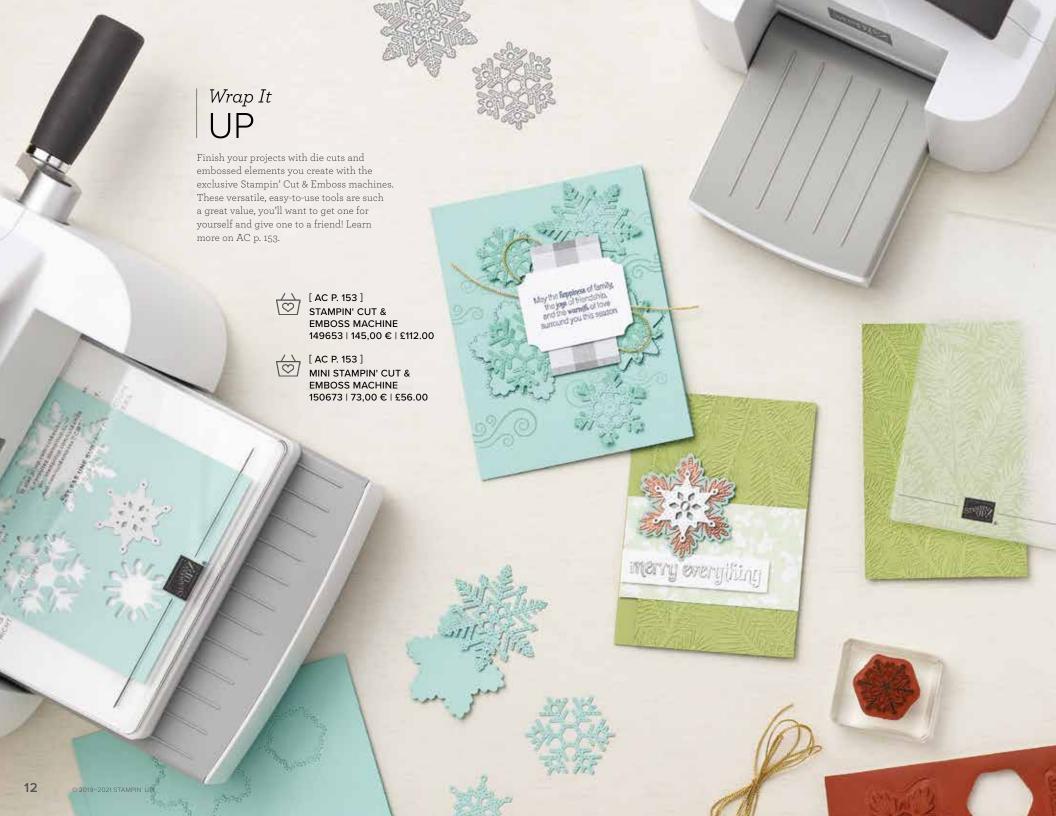

# Seasonal Crafting MADE EASY

Kits by Stampin' Up! are the fun, stress-free way to have a holly, jolly Christmas. All-inclusive kits make it easy to create your own gift tags, cards, gift packaging, and more. With pre-cut pieces and simple instructions, you can skip the prep work and get right to the festivities!

# Bundled SAVINGS

Get more for less—more product, less cost—when you purchase one of our coordinated bundles. Our dies are designed to work with a Stampin' Cut & Emboss Machine (p. 12).

**GINGERBREAD DIES • 156320 | 40,00 € | £31.00** 20 dies. Largest die: 6-1/4" × 1/4" (15.9 × 6.4 cm).