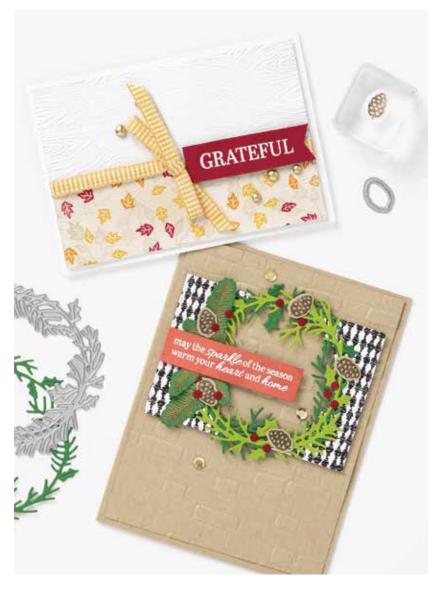

# MERRY CHRISTMAS

HAPPY HALLOWEEN

may the *Sparkle* of the season warm your *heart* and *home* 

SPARKLE OF THE SEASON • 156518 | 21,00 € | £16.00

16 photopolymer stamps (suggested clear blocks: a, b, c, e, h) • EN FR DE O Coordinates with Seasonal Swirls Dies

SPARKLE OF THE SEASON BUNDLE 156765 | <del>62,00 €</del> 55,75 € | <del>£48.00</del> £43.00

Photopolymer • EN FR DE Sparkle of the Season Stamp Set + Seasonal Swirls Dies (p. 71) SEASONAL SWIRLS DIES • 156564 | 41,00 € | £32.00

Use with a Stampin' Cut & Emboss Machine (p. 12). 15 dies. Largest die: 3-3/4" x 3-1/4" (9.5 x 8.3 cm).

Birthday

Christmas:

HO

GHOULISH DELIGHTS

TRICK -OR-TREAT

LITTLE DELIGHTS • 156527 | 19,00 € | £15.00

12 photopolymer stamps (suggested clear blocks: b, c, d, g)