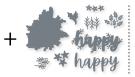

### **HAPPY CHRISTMAS**

FROM MY HOME TO YOURS

Happy wishes to you and yours!

Season's Greetings

14 photopolymer stamps (suggested clear blocks: a, d, e, g) • Two-Step O Coordinates with Christmas Cheer Dies

Words of Cheer Stamp Set + Christmas Cheer Dies (p. 66)

#### CHRISTMAS CHEER DIES • 156388 | 42,00 $\in$ | £33.00

Use with a Stampin' Cut & Emboss Machine (p. 12). 12 dies. Largest die: 1/4" x 5" (0.6 x 12.7 cm).