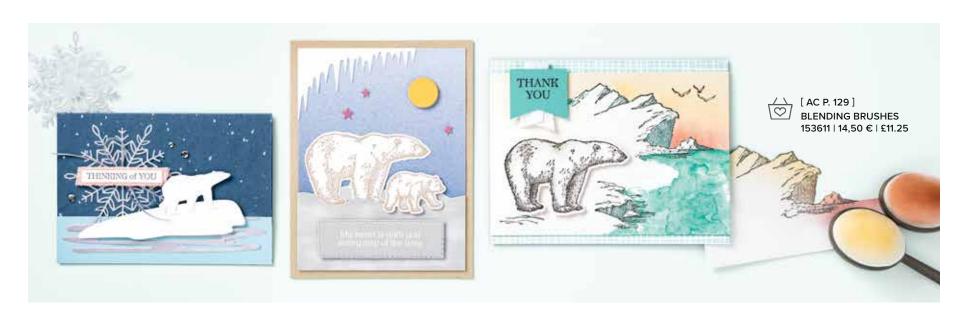

### ARCTIC BEARS • 156428 | 28,00 € | £21.00

11 cling stamps (suggested clear blocks: b, c, e) • EN FR DE O Coordinates with Polar Bears Dies

ARCTIC BEARS BUNDLE 156795 | <del>64,00 €</del> 57,50 € | <del>£49.00</del> £44.00

Cling • EN FR DE Arctic Bears Stamp Set + Polar Bears Dies (p. 69)

### POLAR BEARS DIES • 156456 | 36,00 € | £28.00

Use with a Stampin' Cut & Emboss Machine (p. 12). 8 dies. Largest die: 4-3/4" x 3/4" ( $12.1 \times 1.9$  cm).