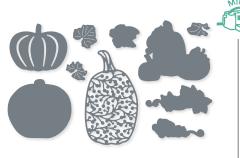

### PRETTY PUMPKINS • 156472 | 27,00 € | £20.00

8 cling stamps (suggested clear blocks: b, c, d, h) O Coordinates with Detailed Pumpkins Dies

PRETTY PUMPKINS BUNDLE 156478 | <del>62,00 €</del> 55,75 € | <del>£47.00</del> £42.25

Cling

Pretty Pumpkins Stamp Set + Detailed Pumpkins Dies (p. 70)

DETAILED PUMPKINS DIES • 156477 | 35,00 € | £27.00

Use with a Stampin' Cut & Emboss Machine (p. 12). 10 dies. Largest die:  $3-1/4" \times 2" (8.3 \times 5.1 \text{ cm})$ .