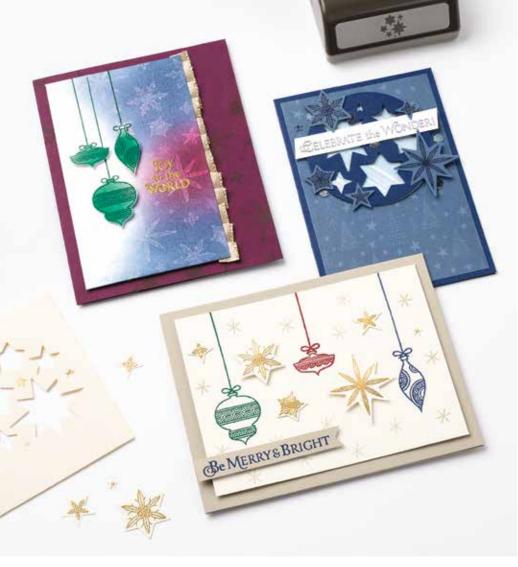

## The STARS are SHINING **BRIGHTLY**

## Twinkle Twinkle Christmas Star

12 photopolymer stamps (suggested clear blocks: a, b, c, d) • EN FR DE

STARLIT PUNCH • 156380 | 22,00 € | £17.00

Largest punched image: 1-3/4" x 1-1/2" (4.4 x 3.8 cm).

Good tidings of GREAT JOY