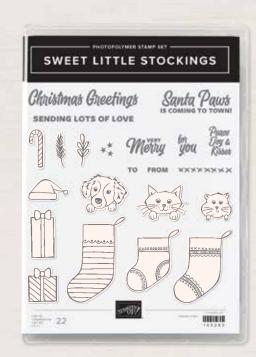

# SWEET Stockings

Christmas Greetings

156273 | 101,75 € | £77.00 Photopolymer • EN FR DE

Suite collection includes one of each item listed on the next page.

#### SWEET LITTLE STOCKINGS 156282 | 27,00 € | £20.00

22 photopolymer stamps (suggested clear blocks: a, b, d, h) • EN FR DE O Coordinates with Stockings Dies

SHOWN AT 100%