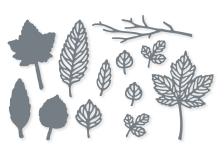

### BEAUTY OF TOMORROW 156459 | 27,00 € | £20.00

9 cling stamps (suggested clear blocks: c, e, g) • EN FR DE O Coordinates with Beautiful Leaves Dies

### BEAUTIFUL LEAVES DIES 156468 | 41,00 € | £32.00

Use with a Stampin' Cut & Emboss Machine (p. 12). 8 dies. Largest die: 6-1/4" x 4" (15.9 x 10.2 cm).