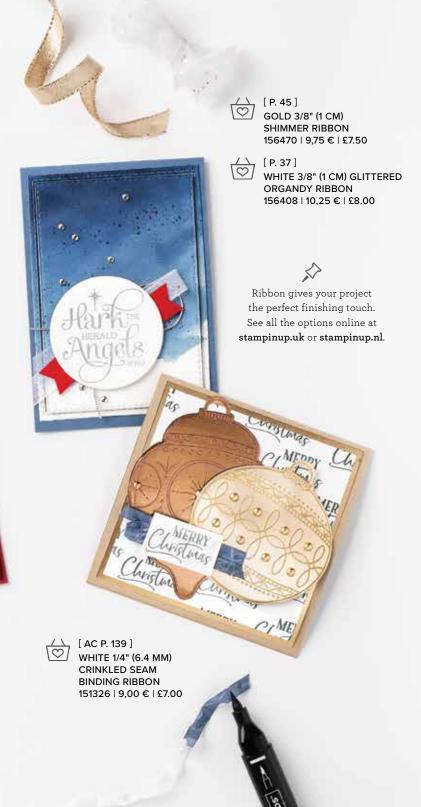

## 4. SUBTLE SHIMMER SEQUINS 156407 | 7,75 € | £6.00

800 pieces: 200 of each colour in 2 sizes. 3 mm, 4 mm. Matte silver, matte white, metallic silver, pearl white.

5. WHITE 3/8" (1 CM) GLITTERED ORGANDY RIBBON • 156408 | 10,25 € | £8.00 10 yards (9.1 m).

#### 5. PAINTED CHRISTMAS 12" X 12" (30.5 X 30.5 CM) DESIGNER SERIES PAPER 156292 | 14,00 € | £10.75

12 sheets: 2 each of 6 double-sided designs\*. Acid free, lignin free.

\*Visit **stampinup.uk** or **stampinup.nl** and search by item number to see enlarged images and detailed product information.