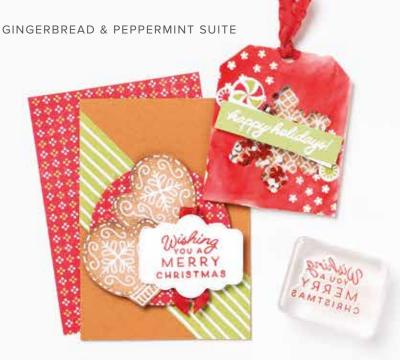

# GINGERBREAD

& Peppermint

SUITE

happy holidays!

156275 | 173,25 € | £134.50

Photopolymer • EN FR DE

Suite collection includes one of each item listed on the next page.

Frosted Gingerbread Stamp Set + Gingerbread Dies (p. 65)

1. FROSTED GINGERBREAD BUNDLE 156807 | <del>65,00 €</del> 58,50 € | <del>£51.00</del> £45.75 10% BUNDLED SAVINSS Photopolymer • EN FR DE

Use with a Stampin' Cut & Emboss Machine (p. 12). 11 dies. Assembled box size: 3-1/2" x 2" x 3/4" (8.9 x 5.1 x 1.9 cm).

#### FROSTED GINGERBREAD • 156314 | 25,00 € | £20.00

11 photopolymer stamps (suggested clear blocks: a, b, c, d, i) • EN FR  $\overline{\text{DE}}$  O Coordinates with Gingerbread Dies

FROSTED GINGERBREAD BUNDLE 156807 | <del>65,00 €</del> 58,50 € | <del>£51.00</del> £45.75