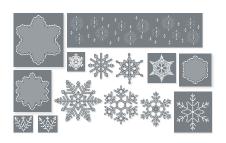

#### MERRY SNOWFLAKES • 156419 | 25,00 € | £20.00

8 cling stamps (suggested clear blocks: b, c, d, h) • EN FR DE O Coordinates with Stitched Snowflakes Dies

MERRY SNOWFLAKES BUNDLE 156792 | <del>66,00 €</del> 59,25 € | <del>£52.00</del> £46.75

#### STITCHED SNOWFLAKES DIES • 156455 | 41,00 € | £32.00

Use with a Stampin' Cut & Emboss Machine (p. 12). 14 dies. Largest die: 6" x 1-1/2" (15.2 x 3.8 cm).