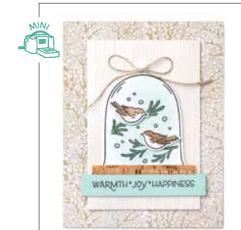

#### GINGERBREAD DIES • 156320 | 40,00 € | £31.00

Use with a Stampin' Cut & Emboss Machine (p. 12). 20 dies. Largest die: 6-1/4" x 1/4" ( $15.9 \times 6.4$  cm).

SWEETS & TREATS • 156561 | 21,00 € | £16.00

12 photopolymer stamps (suggested clear blocks: a, b, c, d) O Coordinates with Cloche Dies (p. 22)

May your days be merry and bright And may all your Christmases be white

merry everything

May the happiness of family, the joys of friendship, and the warmth of love surround you this season