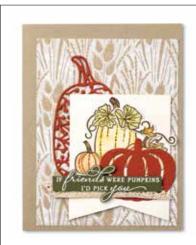

### PRETTY PUMPKINS • 156472 | 27,00 € | £20.00

8 cling stamps (suggested clear blocks: b, c, d, h) O Coordinates with Detailed Pumpkins Dies

PRETTY PUMPKINS BUNDLE 156478 | <del>62,00 €</del> 55,75 € | <del>£47.00</del> £42.25

Cling

Pretty Pumpkins Stamp Set + Detailed Pumpkins Dies (p. 70)

DETAILED PUMPKINS DIES • 156477 | 35,00 € | £27.00

Use with a Stampin' Cut & Emboss Machine (p. 12). 10 dies. Largest die:  $3-1/4" \times 2" (8.3 \times 5.1 \text{ cm})$ .