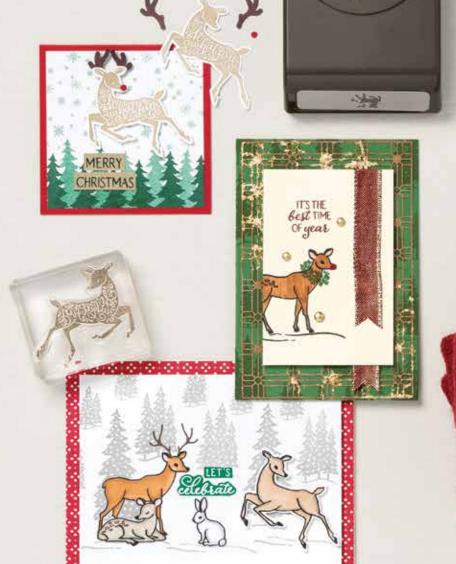

\*Visit **stampinup.uk** or **stampinup.nl** and search by item number to see enlarged images and detailed product information.

IN' UP! 25

PEACEFUL DEER • 156891 | 27,00 € | £20.00

20 photopolymer stamps (suggested clear blocks: a, c, d)  $\bullet$  EN FR DE O Coordinates with Deer Builder Punch

PEACEFUL DEER BUNDLE 156391 | <del>49,00 €</del> 44,00 € | <del>£37.00</del> £33.25

Photopolymer • EN FR DE
Peaceful Deer Stamp Set + Deer Builder Punch (p. 67)

DEER BUILDER PUNCH • 156390 | 22,00 € | £17.00

Largest punched image: 2-1/4" x 1-3/4" (5.7 x 4.4 cm).