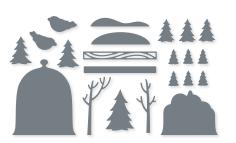

#### CLASSIC CLOCHE • 156355 | 25,00 € | £20.00

13 photopolymer stamps (suggested clear blocks: a, c, d) • Two-Step • EN FR DE O Coordinates with Cloche Dies

CLASSIC CLOCHE BUNDLE 156786 | <del>60,00 €</del> 54,00 € | <del>£47.00</del> £42.25

Photopolymer • EN FR DE
Classic Cloche Stamp Set + Cloche Dies (p. 67)

#### CLOCHE DIES • 156386 | 35,00 € | £27.00

Use with a Stampin' Cut & Emboss Machine (p. 12). 12 dies. Largest die:  $3" \times 2-1/4"$  (7.6  $\times 5.7$  cm).

#### CLOCHE SHAKER DOMES 156387 | 9,00 € | £7.00

Adhesive-backed plastic domes. 10 pieces. 3" x 3-1/8" (7.6 x 7.9 cm). Coordinates with the Classic Cloche Stamp Set and Cloche Dies. Coordinates with the Sweets & Treats Stamp Set (p. 11).