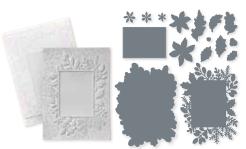

# PAINTED Christmas SUITE

# Painted Christmas SUITE COLLECTION

156274 | 171,00 € | £130.50

Photopolymer • Cling • EN FR DE NL

Suite collection includes one of each item listed on the next page.

#### SEASONAL LABELS DIES • 156299 | 46,00 € | £35.00

Use with a Stampin' Cut & Emboss Machine (p. 12). 19 dies. Largest die:  $4" \times 3"$  (10.2  $\times$  7.6 cm).

merry christmas

season's greetings

#### CHRISTMAS PINECONE DIES • 156309 | 54,00 € | £42.00

Use with a Stampin' Cut & Emboss Machine (p. 12). 8 dies. Largest die: 5-1/4" x 4" (13.3 x 10.2 cm).