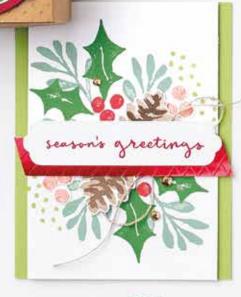

#### 1. CHRISTMAS SEASON BUNDLE 156801 | <del>73,00 €</del> 65,50 € | <del>£55.00</del> £49.50

10% BUNDLED SAVINGS Photopolymer Christmas Season Stamp Set + Seasonal Labels Dies (p. 66)

#### SEASONAL LABELS DIES • 156299 | 46,00 € | £35.00

Use with a Stampin' Cut & Emboss Machine (p. 12). 19 dies. Largest die:  $4" \times 3"$  (10.2  $\times$  7.6 cm).

merry christmas

season's greetings