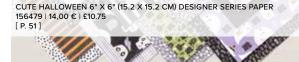

### 5. CUTE HALLOWEEN 6" X 6" (15.2 X 15.2 CM) DESIGNER SERIES PAPER 156479 | 14,00 € | £10.75

48 sheets: 6 each of 8 double-sided designs\*. Acid free, lignin free.

\*Visit **stampinup.uk** or **stampinup.nl** and search by item number to see enlarged images and detailed product information.