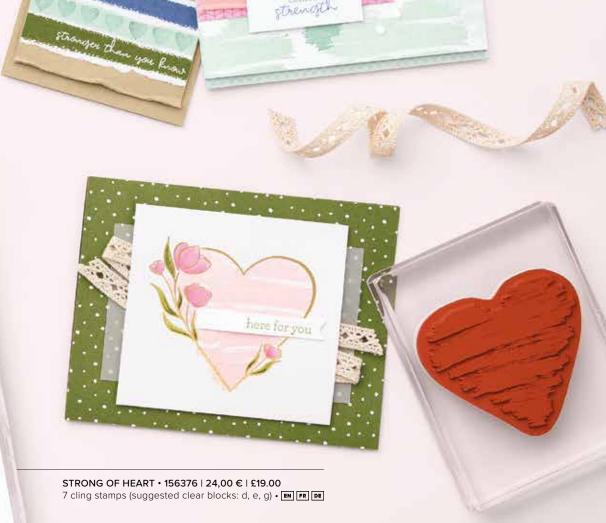

# Make a DIFFERENCE

Join us in making a difference! For each Strong of Heart Stamp Set purchased, we will donate 3,00 € | £2.50 to support heart health.

Through

struggle

# CATALOGUE at a Glance

STAMPS -

STRONG OF HEART STAMP SET 156376 | 24,00 € | £19.00 [ P. 5 ]

CHRISTMAS TO REMEMBER STAMP SET 156300 | 27,00 € | £20.00 [ P. 19 ]

HAPPY HOLLY-DAYS STAMP SET 156342 | 25,00 € | £20.00 [ P. 27 ]