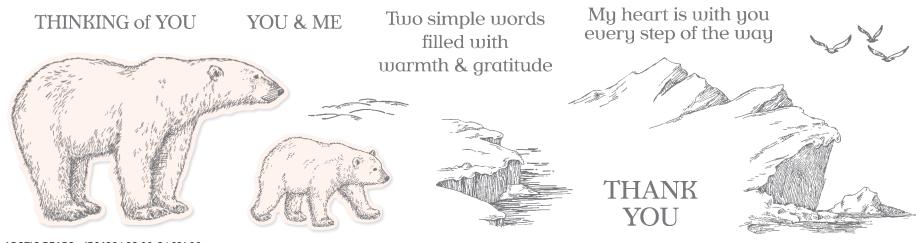

### ARCTIC BEARS • 156428 | 28,00 € | £21.00

11 cling stamps (suggested clear blocks: b, c, e) • EN FR DE O Coordinates with Polar Bears Dies

ARCTIC BEARS BUNDLE 156795 | <del>64,00 €</del> 57,50 € | <del>£49.00</del> £44.00

Cling • EN FR DE Arctic Bears Stamp Set + Polar Bears Dies (p. 69)

### POLAR BEARS DIES • 156456 | 36,00 € | £28.00

Use with a Stampin' Cut & Emboss Machine (p. 12). 8 dies. Largest die: 4-3/4" x 3/4" ( $12.1 \times 1.9$  cm).