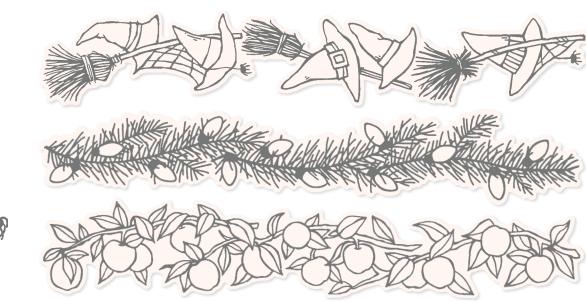

### FESTIVE & BRIGHT • 158536 | 25,00 € | £20.00

9 photopolymer stamps (suggested clear blocks: a, b, c, f) O Coordinates with Festive Finishes Dies

FESTIVE & BRIGHT BUNDLE 156566 | 63,00 € 56,50 € | £49.00 £44.00

Photopolymer Festive & Bright Stamp Set + Festive Finishes Dies (p. 71)

### FESTIVE FINISHES DIES • 156565 | 38,00 € | £29.00

Use with a Stampin' Cut & Emboss Machine (p. 12). 15 dies. Largest die:  $6" \times 1/2"$  (15.2  $\times$  1.3 cm).