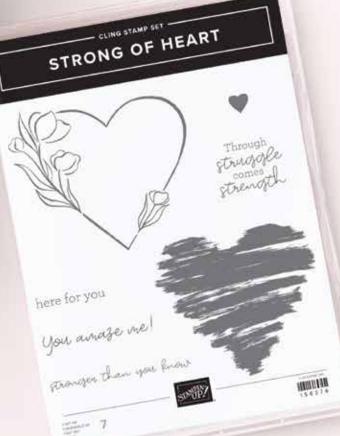

# Make a DIFFERENCE

Join us in making a difference! For each Strong of Heart Stamp Set purchased, we will donate 3,00 € | £2.50 to support heart health.

Through

struggle

# CATALOGUE at a Glance

STAMPS -

STRONG OF HEART STAMP SET 156376 | 24,00 € | £19.00 [ P. 5 ]

CHRISTMAS TO REMEMBER STAMP SET 156300 | 27,00 € | £20.00 [ P. 19 ]

HAPPY HOLLY-DAYS STAMP SET 156342 | 25,00 € | £20.00 [ P. 27 ]