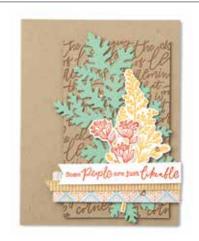

### BEAUTY OF TOMORROW 156459 | 27,00 € | £20.00

9 cling stamps (suggested clear blocks: c, e, g) • EN FR DE O Coordinates with Beautiful Leaves Dies

### BEAUTIFUL LEAVES DIES 156468 | 41,00 € | £32.00

Use with a Stampin' Cut & Emboss Machine (p. 12). 8 dies. Largest die: 6-1/4" x 4" (15.9 x 10.2 cm).

### 1. BEAUTY OF TOMORROW BUNDLE 156819 | 68,00 € 61,00 € | £52.00 £46.75

10% BUNDLED SAVINGS Cling • EN FR DB Beauty of Tomorrow Stamp Set + Beautiful Leaves Dies (p. 69)