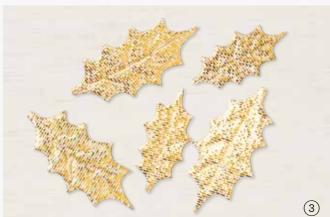

#### 3. GOLD HOLLY LEAVES • 156311 | 9,00 € | £7.00

30 pieces. 15 each of 2 sizes. Largest piece: 1/2" x 1" (1.3 x 2.5 cm).