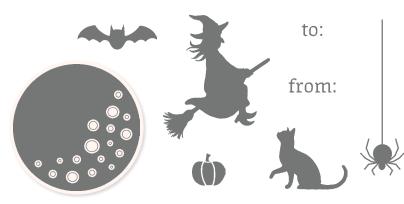

### CUTEST HALLOWEEN 156480 | 21,00 € | £16.00

25 photopolymer stamps (suggested clear blocks: a, b, g, h) • Two-Step O Coordinates with Halloween Punch

### HALLOWEEN PUNCH 156482 | 22,00 € | £17.00 Largest punched image:

Largest punched image: 1-1/4" x 1-3/4" (3.2 x 4.4 cm).

FLIRTY FLAMING

PUMPKIN PIE

OLD OLIVE

HIGHLAND HEATHER

BASIC BLACK

WITCH WAY TO THE CANDY? you're so sweet... IT'S SCARY

LESS
TRICKIN'
MORE
TREATIN'

batty for you

Happy Halloween to you

FRIGHTFULLY CUTE

### FRIGHTFULLY CUTE • 156487 | 23,00 € | £18.00

14 cling stamps (suggested clear blocks: a, b, c, g) O Coordinates with Frightful Tags Dies

FRIGHTFULLY CUTE BUNDLE 156493 | <del>56,00 €</del> 50,25 € | <del>£43.00</del> £38.50

Cling • Frightfully Cute Stamp Set + Frightful Tags Dies (p. 70)

FRIGHTFUL TAGS DIES • 156492 | 33,00 € | £25.00

Use with a Stampin' Cut & Emboss Machine (p. 12). 10 dies. Largest die: 1/2" x 2-1/2" ( $1.3 \times 6.4$  cm).

REALLY, I've been this cute ALL NINE LIVES!

My tail says it's the TWITCHING HOUR!

HEY, CRAZY CAT!

It's HALLOWEEN!

CLEVER CATS • 156490 | 21,00 € | £16.00

17 photopolymer stamps (suggested clear blocks: a, b, c, d) • Two-Step

THINKING THANKS & PEACE • 156552 | 27,00 € | £20.00

4 cling stamps (suggested clear blocks: a, d, e, i) • EN FR DE

to: from: