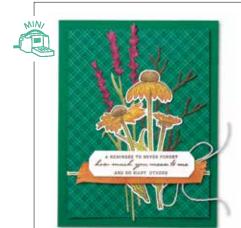

Sending healing thoughts
MAY NATURE'S BEAUTY BRING PEACE TO YOUR SOUL

A REMINDER TO NEVER FORGET how much you mean to me
AND SO MANY OTHERS

NATURE'S HARVEST • 156495 | 25,00 € | £20.00

7 cling stamps (suggested clear blocks: c, d, e, h) • EN FR DE O Coordinates with Harvest Dies

NATURE'S HARVEST BUNDLE 156813 | <del>71,00 €</del> 63,75 € | <del>£55.00</del> £49.50

Cling • EN FR DE
Nature's Harvest Stamp Set + Harvest Dies (p. 71)

### HARVEST DIES • 156504 | 46,00 € | £35.00

Use with a Stampin' Cut & Emboss Machine (p. 12). 8 dies. Largest die: 5-1/4" x 3/4" (13.3 x 1.9 cm).

-Much gratitude

& heartfelt wishes from our family

this wondrows season