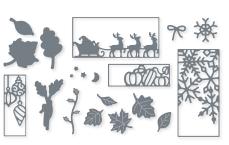

### 1. NATURE'S HARVEST BUNDLE 156813 | <del>71,00 €</del> 63,75 € | <del>£55.00</del> £49.50

10% BUNDLED SAVINGS Cling • EN FR DE
Nature's Harvest Stamp Set
+ Harvest Dies (p. 71)

# 2. TIMEWORN TYPE 3D EMBOSSING FOLDER 156505 | 12,00 $\odot$ | £9.25

6" x 6-1/4" (15.2 x 15.9 cm).

# 3. 3/8" (1 CM) DIAMOND WEAVE RIBBON 156507 | 12,00 € | £9.25

10 yards (9.1 m).

# 4. BRUSHED METALLIC ADHESIVE-BACKED DOTS • 156506 | 11,00 € | £8.25

90 pieces: 30 each of 3 colours. 2 sizes: 4 mm, 5 mm. Bronze, copper, gold.

### 5. CORK 12" X 12" (30.5 X 30.5 CM) SPECIALTY PAPER • 156393 | 9,00 € | £7.00 2 sheets.

### 6. HARVEST MEADOW 12" X 12" (30.5 X 30.5 CM) DESIGNER SERIES PAPER 156494 | 14,00 € | £10.75

12 sheets: 2 each of 6 double-sided designs\*. Acid free, lignin free.

\*Visit stampinup.uk or stampinup.nl and search by item number to see enlarged images and detailed product information.

### HARVEST DIES • 156504 | 46,00 € | £35.00

Use with a Stampin' Cut & Emboss Machine (p. 12). 8 dies. Largest die: 5-1/4" x 3/4" (13.3 x 1.9 cm).

-Much gratitude

& heartfelt wishes from our family

this wondrows season