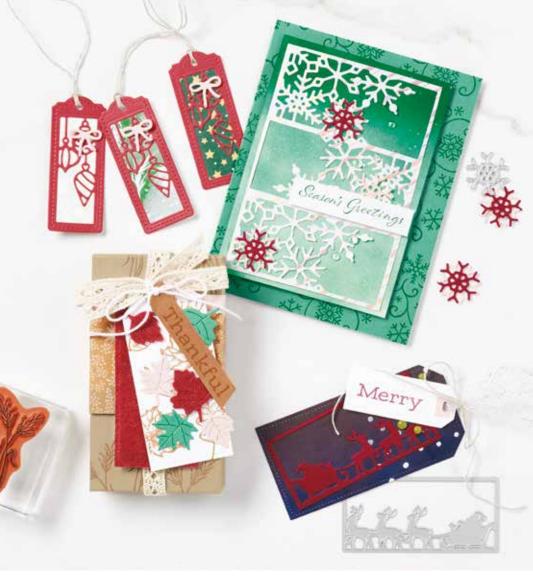

#### MERRY SNOWFLAKES • 156419 | 25,00 € | £20.00

8 cling stamps (suggested clear blocks: b, c, d, h) • EN FR DE O Coordinates with Stitched Snowflakes Dies

MERRY SNOWFLAKES BUNDLE 156792 | <del>66,00 €</del> 59,25 € | <del>£52.00</del> £46.75

Merry Snowflakes Stamp Set + Stitched Snowflakes Dies (p. 65)

#### STITCHED SNOWFLAKES DIES • 156455 | 41,00 € | £32.00

Use with a Stampin' Cut & Emboss Machine (p. 12). 14 dies. Largest die: 6" x 1-1/2" (15.2 x 3.8 cm).