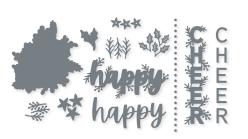

## The STARS are SHINING **BRIGHTLY**

## Twinkle Twinkle Christmas Star

12 photopolymer stamps (suggested clear blocks: a, b, c, d) • EN FR DE

STARLIT PUNCH • 156380 | 22,00 € | £17.00

Largest punched image: 1-3/4" x 1-1/2" (4.4 x 3.8 cm).

Good tidings of GREAT JOY