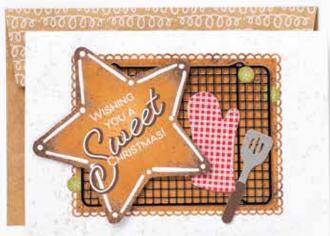

12 photopolymer stamps (suggested clear blocks: a, b, c, d) O Coordinates with Cloche Dies (p. 22)

May your days be merry and bright And may all your Christmases be white

merry everything

May the happiness of family, the joys of friendship, and the warmth of love surround you this season

#### CLOCHE SHAKER DOMES 156387 | 9,00 € | £7.00

Adhesive-backed plastic domes. 10 pieces. 3" x 3-1/8" (7.6 x 7.9 cm). Coordinates with the Classic Cloche Stamp Set and Cloche Dies. Coordinates with the Sweets & Treats Stamp Set (p. 11).