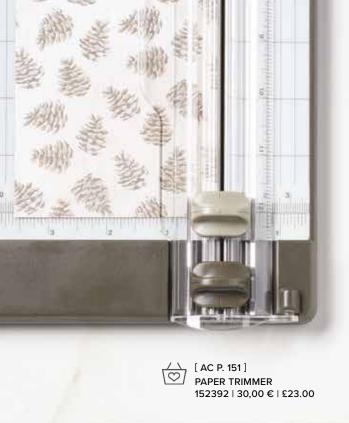

ded designs\*.

# MERRY CHRISTMAS

HAPPY HALLOWEEN

may the *Sparkle* of the season warm your *heart* and *home* 





SPARKLE OF THE SEASON • 156518 | 21,00 € | £16.00

16 photopolymer stamps (suggested clear blocks: a, b, c, e, h) • EN FR DE O Coordinates with Seasonal Swirls Dies



SPARKLE OF THE SEASON BUNDLE 156765 | <del>62,00 €</del> 55,75 € | <del>£48.00</del> £43.00

Photopolymer • EN FR DE Sparkle of the Season Stamp Set + Seasonal Swirls Dies (p. 71) SEASONAL SWIRLS DIES • 156564 | 41,00 € | £32.00

Use with a Stampin' Cut & Emboss Machine (p. 12). 15 dies. Largest die: 3-3/4" x 3-1/4" (9.5 x 8.3 cm).





Birthday





Christmas:

HO

GHOULISH DELIGHTS

TRICK -OR-TREAT



LITTLE DELIGHTS • 156527 | 19,00 € | £15.00

12 photopolymer stamps (suggested clear blocks: b, c, d, g)



Tried & True



take time for you



BREATHE DEEP

may your JOURNEY take you to many new and EXCITING places



EACH DAY IS AN ADVENTURE





REFLECTED IN NATURE • 156437 | 24,00 € | £19.00 6 cling stamps (suggested clear blocks: a, d, e, g, h)





# Merry Thankful

Boo Season's Greetings

Christmas Cheer THROUGHOUT THE YEAR





TIME OF GIVING • 156509 | 24,00 € | £19.00

9 cling stamps (suggested clear blocks: a, b, c, d, g) • EN FR DE O Coordinates with Giving Gifts Dies







TIME OF GIVING BUNDLE 156762 | <del>62,00 €</del> 55,75 € | <del>£48.00</del> £43.00

Cling . EN FR DE

Time of Giving Stamp Set + Giving Gifts Dies (p. 71)

### GIVING GIFTS DIES • 156563 | 38,00 € | £29.00

Use with a Stampin' Cut & Emboss Machine (p. 12). 11 dies. Largest die: 3" x 1-1/2" (7.6 x 3.8 cm).