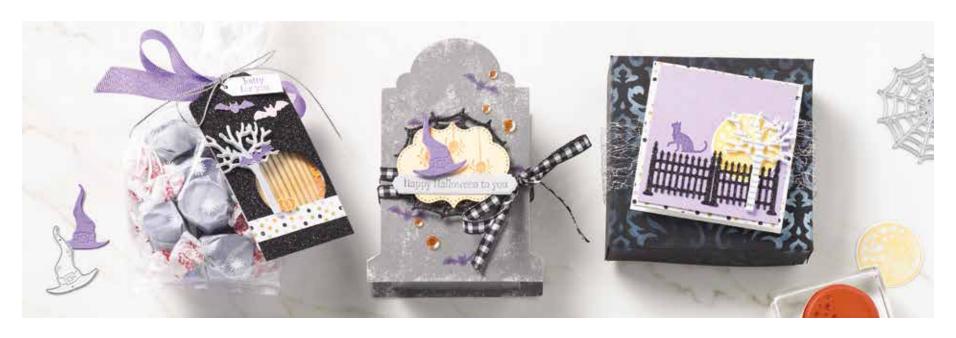

### CUTEST HALLOWEEN 156480 | 21,00 € | £16.00

25 photopolymer stamps (suggested clear blocks: a, b, g, h) • Two-Step O Coordinates with Halloween Punch

### HALLOWEEN PUNCH 156482 | 22,00 € | £17.00 Largest punched image:

Largest punched image: 1-1/4" x 1-3/4" (3.2 x 4.4 cm).

### 1. CUTEST HALLOWEEN BUNDLE 156483 | <del>43,00 €</del> 38,50 € | <del>£33.00</del> £29.50

10% BUNDLED SAVINGS Photopolymer Cutest Halloween Stamp Set + Halloween Punch (p. 70)

## 2. TOMBSTONE TREAT BOXES 156486 | 12,00 € | £9.25

8 adhesive paper boxes. 3-1/2" x 5" x 1-1/4"  $(8.9 \times 12.7 \times 3.2 \text{ cm})$ . Stampable, food safe. Basic Gray.