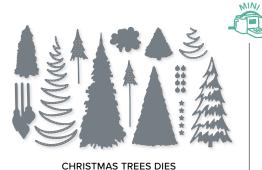

# Whimsy & Wonder SUITE COLLECTION

156276 | 97,00 € | £74.50

Cling . EN FR DE

Suite collection includes one of each item listed on the next page.

WHIMSICAL TREES • 156330 | 27,00 € | £20.00 10 cling stamps (suggested clear blocks: b, c, e) • EN FR DE

O Coordinates with Christmas Trees Dies

CHRISTMAS TREES DIES 156339 | 42,00 € | £33.00

Use with a Stampin' Cut & Emboss Machine (p. 12). 13 dies. Largest die: 2" x 4-3/4" (5.1 x 12.1 cm).

1. WHIMSICAL TREES BUNDLE 156810 | <del>69,00 €</del> 62,00 € | <del>£53.00</del> £47.50

10% BUNDLED SAVINGS Cling • EN FR DE
Whimsical Trees Stamp Set
+ Christmas Trees Dies (p. 67)

2. BLUSHING BRIDE 3/8" (1 CM) FRAYED GROSGRAIN RIBBON 156341 | 9,75 € | £7.50

3. WONDERFUL SNOWFLAKES

10 yards (9.1 m).