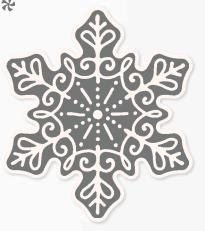

#### MERRY SNOWFLAKES • 156419 | 25,00 € | £20.00

8 cling stamps (suggested clear blocks: b, c, d, h) • EN FR DE O Coordinates with Stitched Snowflakes Dies

MERRY SNOWFLAKES BUNDLE 156792 | <del>66,00 €</del> 59,25 € | <del>£52.00</del> £46.75

Merry Snowflakes Stamp Set + Stitched Snowflakes Dies (p. 65)

#### STITCHED SNOWFLAKES DIES • 156455 | 41,00 € | £32.00

Use with a Stampin' Cut & Emboss Machine (p. 12). 14 dies. Largest die: 6" x 1-1/2" (15.2 x 3.8 cm).