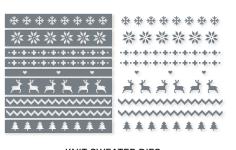

#### KNIT TOGETHER • 156416 | 21,00 € | £16.00 -

1 cling background stamp (suggested clear block: f) Measures 4-1/2" x 5-3/4" (11.4 x 14.6 cm) Coordinates with Knit Sweater Dies

KNIT TOGETHER BUNDLE 156454 | <del>62,00 €</del> 55,75 € | <del>£48.00</del> £43.00

#### KNIT SWEATER DIES • 156453 | 41,00 € | £32.00

Use with a Stampin' Cut & Emboss Machine (p. 12). 9 dies. Largest die: 6" x 1/2" (15.2 x 1.3 cm).

and a self a self- a self- a self- a self-

CANDY CANES • 156373 | 21,00 € | £16.00