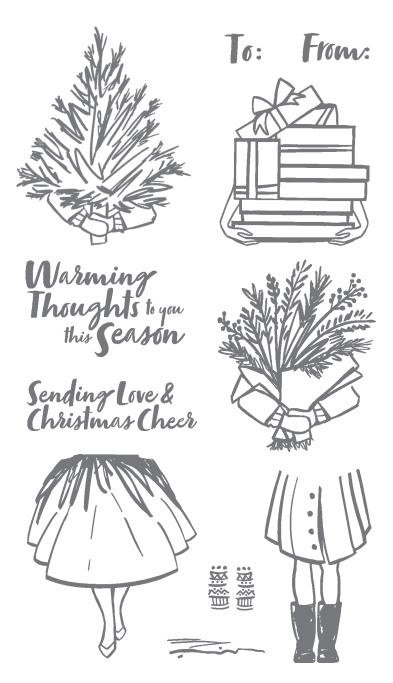

# SWEET Stockings

Christmas Greetings

156273 | 101,75 € | £77.00 Photopolymer • EN FR DE

Suite collection includes one of each item listed on the next page.

#### SWEET LITTLE STOCKINGS 156282 | 27,00 € | £20.00

22 photopolymer stamps (suggested clear blocks: a, b, d, h) • EN FR DE O Coordinates with Stockings Dies

SHOWN AT 100%

#### STOCKINGS DIES 156288 | 38,00 € | £29.00

Use with a Stampin' Cut & Emboss Machine (p. 12). 22 dies. Largest die: 2-1/2" x 4-1/2" (6.4 x 11.4 cm).

(1)

#### 1. SWEET LITTLE STOCKINGS BUNDLE 156798 | <del>65,00 €</del> 58,50 € | <del>£49.00</del> £44.00

10% BUNDLED SAVINGS Photopolymer • EN FR DE Sweet Little Stockings Stamp Set + Stockings Dies (p. 68)

#### 2. JOLLY FELT • 156291 | 11,00 € | £8.25

4 sheets. 6" x 12" (15.2 x 30.5 cm). Bumblebee, Cherry Cobbler, Old Olive, white.

#### 3. MATTE DECORATIVE DOTS 156289 | 9.75 € | £7.50

Adhesive-backed enamel dots in ombre hues. 180 pieces: 45 each of 4 colours, 3 sizes: 3 mm. 4 mm, 5 mm. Bumblebee, Cherry Cobbler, Evening Evergreen, Old Olive.

#### 4. POOL PARTY 3/8" (1 CM) STRIPED GROSGRAIN RIBBON 156290 | 8,50 € | £6.50 10 yards (9.1 m).

#### 5. SWEET STOCKINGS 12" X 12" (30.5 X 30.5 CM) DESIGNER SERIES PAPER 156281 | 14,00 € | £10.75

12 sheets: 2 each of 6 double-sided designs\*. Acid free, lignin free.

\*Visit **stampinup.uk** or **stampinup.nl** and search by item number to see enlarged images and detailed product information.