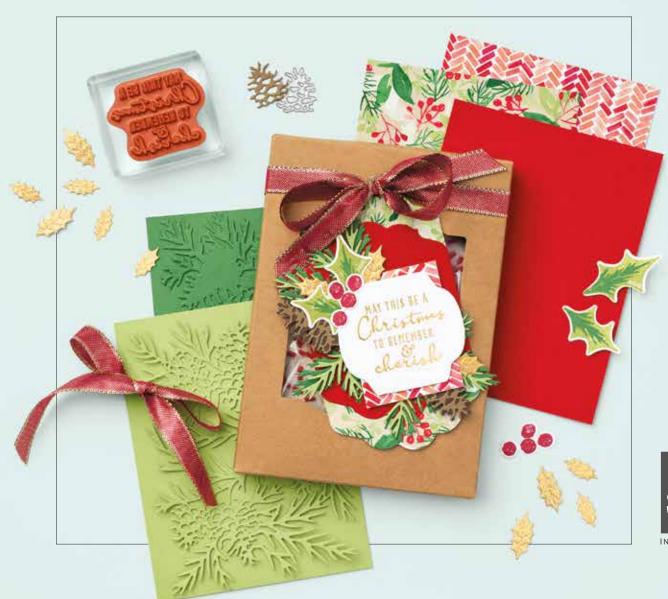

# Seasonal Crafting MADE EASY

Kits by Stampin' Up! are the fun, stress-free way to have a holly, jolly Christmas. All-inclusive kits make it easy to create your own gift tags, cards, gift packaging, and more. With pre-cut pieces and simple instructions, you can skip the prep work and get right to the festivities!

CHOOSE | your Christmas kit online at STAMPINUP.UK/KITS OR STAMPINUP.NL/SETS.

Season's

Kits make great gifts—for yourself and others!

FEATURED KITS AVAILABLE SOON-ONLINE ONLY

INSPIRE · CREATE · SHARE

**DISCOVER** | Paper Pumpkin™

# GINGERBREAD

& Peppermint

SUITE

happy holidays!

156275 | 173,25 € | £134.50

Photopolymer • EN FR DE

Suite collection includes one of each item listed on the next page.

Frosted Gingerbread Stamp Set + Gingerbread Dies (p. 65)

#### 2. CHRISTMAS TO REMEMBER BUNDLE 156806 | <del>81,00 €</del> 72,75 € | <del>£62.00</del> £55.75

10% BUNDLED SAVINGS Cling . EN FR DE NL Christmas to Remember Stamp Set + Christmas Pinecone Dies (p. 66)

#### CHRISTMAS TO REMEMBER • 156300 | 27,00 € | £20.00

9 cling stamps (suggested clear blocks: c, g, h)  $\bullet$  EN FR DE NL

O Coordinates with Seasonal Labels Dies and Christmas Pinecone Dies

10%
BUNDLED SAVINGS